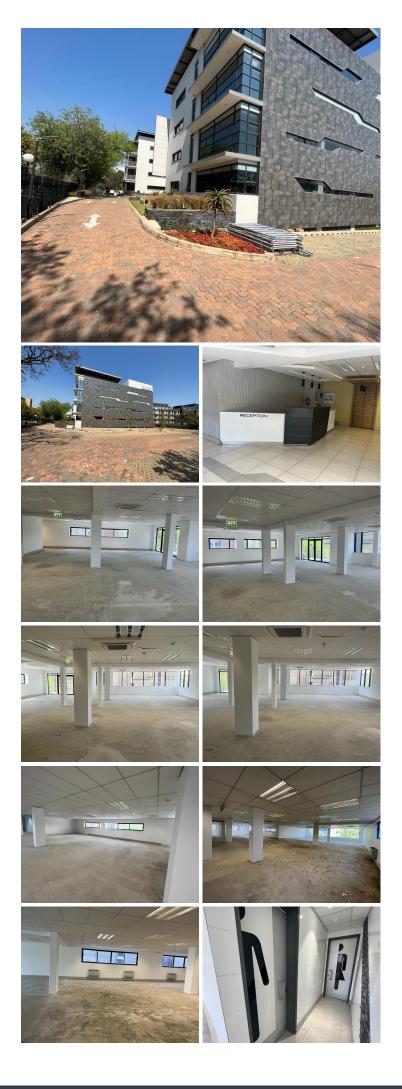

### 🐔 1290 m²

21 Girton Road, Parktown—a prime AAA-rated commercial building in the heart of Parktown's business hub has a unit measuring, 1290sqm available for immediate lease at R125 per sqm. The unit can be fitted to tenant specifications.

This prestigious building ensures top-tier security and excellent visibility from the M1 Highway. Convenient basement parking is available at R600 per month, with open parking at R300 per month.

Parktown is a vibrant area known for its commercial vitality and rich history. Close to Empire Road, it offers excellent connectivity to main arterial roads and various public transport options, making commutes easy.

## Gross Monthly RentalRLease Period12Available FromIn

R161,250 Ex Vat 12 months Immediately

| Floor Size m <sup>2</sup> | 1290       | Security         | Yes |
|---------------------------|------------|------------------|-----|
| Parking Bays              | -          | Air Conditioning | Yes |
| Title                     | -          | Generator        | -   |
| Zoning                    | Commercial | Fibre            | -   |