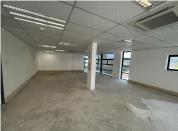

## 1295 m<sup>2</sup>

21 Girton Road, Parktown—a prime AAA-rated commercial building in the heart of Parktown's business hub has a unit measuring, 1295sqm available for immediate lease at R125 per sqm. The unit can be fitted to tenant specifications.

This prestigious building ensures top-tier security and excellent visibility from the M1 Highway. Convenient basement parking is available at R600 per month, with open parking at R300 per month.

Parktown is a vibrant area known for its commercial vitality and rich history. Close to Empire Road, it offers excellent connectivity to main arterial roads and various public transport options, making commutes easy.