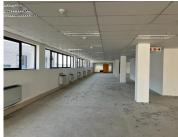

## 1295 m<sup>2</sup>

21 Girton Road, Parktown—a prime AAA-rated commercial building in the heart of Parktown's business hub has a unit measuring, 1295sqm available for immediate lease at R125 per sqm. The unit can be fitted to tenant specifications.

This prestigious building ensures top-tier security and excellent visibility from the M1 Highway. Convenient basement parking is available at R600 per month, with open parking at R300 per month.

Parktown is a vibrant area known for its commercial vitality and rich history. Close to Empire Road, it offers excellent connectivity to main arterial roads and various public transport options, making commutes easy.

Gross Monthly Rental R161,875 Ex Vat Lease Period 12 months Available From Immediately

| Floor Size m <sup>2</sup> | 1295       | Security         | Yes |
|---------------------------|------------|------------------|-----|
| Parking Bays              | -          | Air Conditioning | Yes |
| Title                     | -          | Generator        | -   |
| Zoning                    | Commercial | Fibre            | -   |