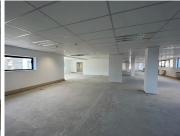

## 1295 m<sup>2</sup>

21 Girton Road, Parktown—a prime AAA-rated commercial building in the heart of Parktown's business hub has a unit measuring, 1295sqm available for immediate lease at R125 per sqm. The unit can be fitted to tenant specifications.

This prestigious building ensures top-tier security and excellent visibility from the M1 Highway. Convenient basement parking is available at R600 per month, with open parking at R300 per month.

Parktown is a vibrant area known for its commercial vitality and rich history. Close to Empire Road, it offers excellent connectivity to main arterial roads and various public transport options, making commutes easy.