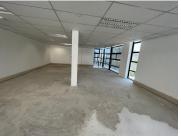

## 1295 m<sup>2</sup>

21 Girton Road, Parktown—a prime AAA-rated commercial building in the heart of Parktown's business hub has a unit measuring, 1295sqm available for immediate lease at R125 per sqm. The unit can be fitted to tenant specifications.

This prestigious building ensures top-tier security and excellent visibility from the M1 Highway. Convenient basement parking is available at R600 per month, with open parking at R300 per month.

Parktown is a vibrant area known for its commercial vitality and rich history. Close to Empire Road, it offers excellent connectivity to main arterial roads and various public transport options, making commutes easy.