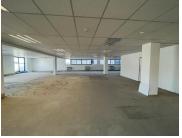

## 1295 m<sup>2</sup>

21 Girton Road, Parktown—a prime AAA-rated commercial building in the heart of Parktown's business hub has a unit measuring, 1295sqm available for immediate lease at R125 per sqm. The unit can be fitted to tenant specifications.