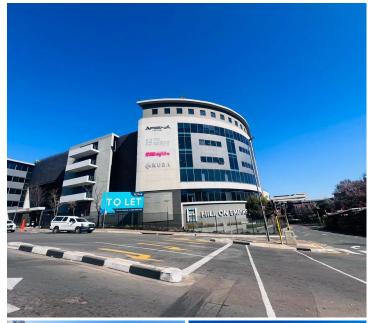

## 2200 m<sup>2</sup>

Hill on Empire is an A-Grade office development. This is the first new office park development to be constructed in this Johannesburg node in more than 10 years. It is positioned in Johannesburg's leafy green suburb of Parktown, surrounded by the city's leading education, cultural and heritage node.

A fully fitted, 2200sqm unit has become available for immediate rental. The unit has an open-plan layout with well-maintained flooring, and large windows provide spectacular views of the surrounding skyline. The Hill on Empire is located on the corner of Empire and Hillside Road in Parktown, just north of Johannesburg CBD and 1 km from the St Andrews Road off-ramp. Rental excludes VAT and utilities. Parking is available at an additional cost.