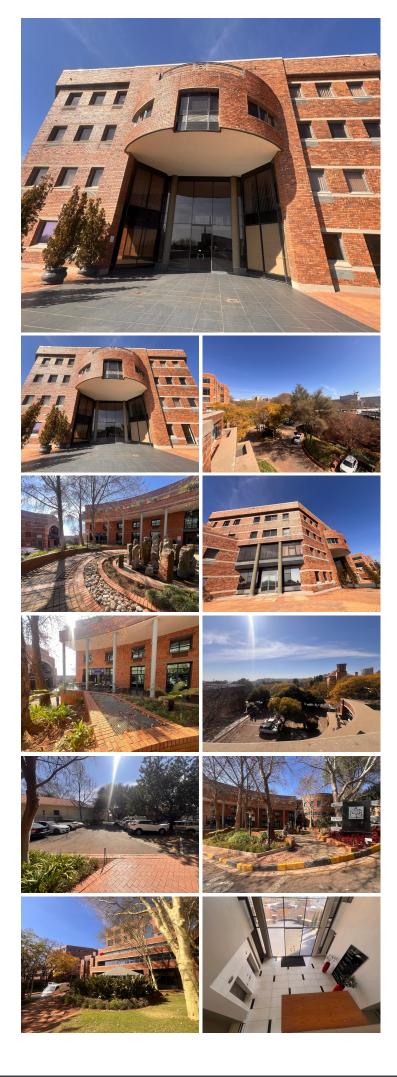

## 😭 1052 m²

Located at 32 Princess of Wales Terrace, Sunnyside Office Park in Parktown offers a 1052.72sqm modern office space. The open-plan layout features carpeted flooring, ample natural light, air conditioning, and standard office lighting. The park is secure, with separate entrances for tenants and visitors, plus ample parking. Rental excludes VAT and utilities.

Nestled in a leafy, tranquil setting with beautiful gardens and water fountains, Sunnyside Office Park provides a serene work environment. Its central Parktown location offers easy access to major transport routes, dining, and shopping options, making it an ideal business location.