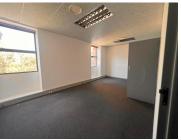

## 100 m<sup>2</sup>

Located at 24 Wellington Road in Parktown, this 100 sqm office unit is the perfect space for your business. Nestled in the heart of Parktown's thriving business district, this unit offers a professional environment with everything you need to operate efficiently. The office is fully carpeted, creating a comfortable workspace, and features a well-equipped kitchen, standard office lighting, air conditioning, and ample natural light.

The building itself is equipped with a reliable generator, 24-hour security and ample parking. The modern reception area provides a welcoming first impression, and easy access to the office space is provided by lifts. The rental rate is R110 per square meter per month, excluding VAT and utilities.