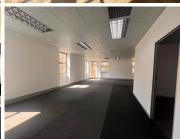

## 100 m<sup>2</sup>

Located at 24 Wellington Road in Parktown, this 100 sqm office unit is the perfect space for your business. Nestled in the heart of Parktown's thriving business district, this unit offers a professional environment with everything you need to operate efficiently. The office is fully carpeted, creating a comfortable workspace, and features a well-equipped kitchen, standard office lighting, air conditioning, and ample natural light.

The building itself is equipped with a reliable generator, 24-hour security and ample parking. The modern reception area provides a welcoming first impression, and easy access to the office space is provided by lifts. The rental rate is R110 per square meter per month, excluding VAT and utilities.