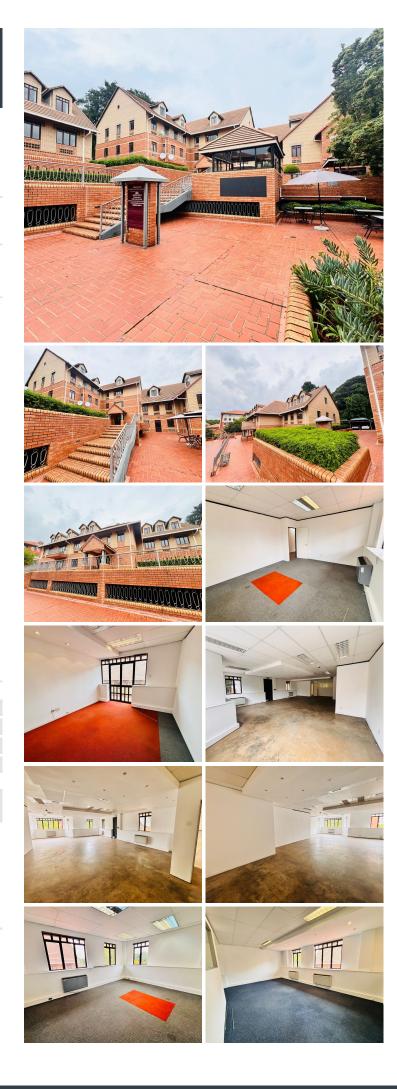

## 🐔 316 m²

Situated on the first floor of Harrow Court 3, this 316.93m<sup>2</sup> office space offers a professional and well-maintained work environment in the prestigious Isle of Houghton. The location provides excellent accessibility, a secure business setting, and a prime address for any company seeking a high-quality office space.

#### Gross Monthly Rental Lease Period Available From

R31,693 Ex Vat 12 months Immediately

| Floor Size m <sup>2</sup> | 316        | Security         | Yes |
|---------------------------|------------|------------------|-----|
| Parking Bays              | -          | Air Conditioning | Yes |
| Title                     | -          | Generator        | -   |
| Zoning                    | Commercial | Fibre            | -   |