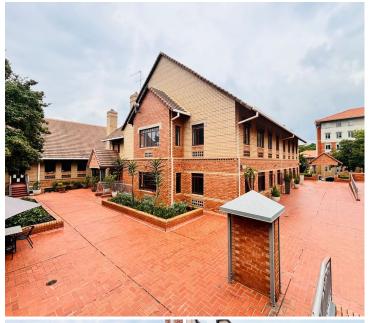

## 13,521 pm

Modern Office Space To Let Isle of Houghton

135 m<sup>2</sup>

Located on the second floor of Harrow Court 3, this 135.21m² office space offers a professional and secure business environment in the sought-after Isle of Houghton. With excellent accessibility and a prime location, this office is ideal for businesses looking to establish themselves in a prestigious setting.

Contact us today to schedule a viewing!

Gross Monthly Rental R13,521 Ex Vat Lease Period 12 months Available From Immediately

| Floor Size m <sup>2</sup> | 135        | Security         | Yes |
|---------------------------|------------|------------------|-----|
| Parking Bays              | -          | Air Conditioning | Yes |
| Title                     | -          | Generator        | -   |
| Zoning                    | Commercial | Fibre            | -   |