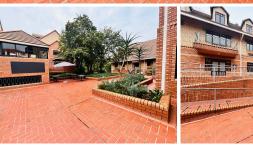

## 13,521 pm

Modern Office Space To Let Isle of Houghton

135 m<sup>2</sup>

Located on the second floor of Harrow Court 3, this 135.21m² office space offers a professional and secure business environment in the sought-after Isle of Houghton. With excellent accessibility and a prime location, this office is ideal for businesses looking to establish themselves in a prestigious setting.

Contact us today to schedule a viewing!

Gross Monthly Rental R13,521 Ex Vat Lease Period 12 months Available From Immediately

| Floor Size m <sup>2</sup> | 135        | Security         | Yes |
|---------------------------|------------|------------------|-----|
| Parking Bays              | -          | Air Conditioning | Yes |
| Title                     | -          | Generator        | -   |
| Zoning                    | Commercial | Fibre            | -   |