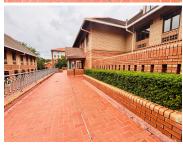

## 13,521 pm

Modern Office Space To Let Isle of Houghton

135 m<sup>2</sup>

Located on the second floor of Harrow Court 3, this 135.21m² office space offers a professional and secure business environment in the sought-after Isle of Houghton. With excellent accessibility and a prime location, this office is ideal for businesses looking to establish themselves in a prestigious setting.

Contact us today to schedule a viewing!

Gross Monthly Rental R13,521 Ex Vat Lease Period 12 months Available From Immediately

| Floor Size m <sup>2</sup> | 135        | Security         | Yes |
|---------------------------|------------|------------------|-----|
| Parking Bays              | -          | Air Conditioning | Yes |
| Title                     | -          | Generator        | -   |
| Zoning                    | Commercial | Fibre            | -   |