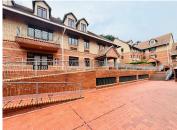

## 13,521 pm

Modern Office Space To Let Isle of Houghton

135 m<sup>2</sup>

Located on the second floor of Harrow Court 3, this 135.21m² office space offers a professional and secure business environment in the sought-after Isle of Houghton. With excellent accessibility and a prime location, this office is ideal for businesses looking to establish themselves in a prestigious setting.

Contact us today to schedule a viewing!

Gross Monthly Rental R13,521 Ex Vat Lease Period 12 months Available From Immediately

| Floor Size m <sup>2</sup> | 135        | Security         | Yes |
|---------------------------|------------|------------------|-----|
| Parking Bays              | -          | Air Conditioning | Yes |
| Title                     | -          | Generator        | -   |
| Zoning                    | Commercial | Fibre            | -   |