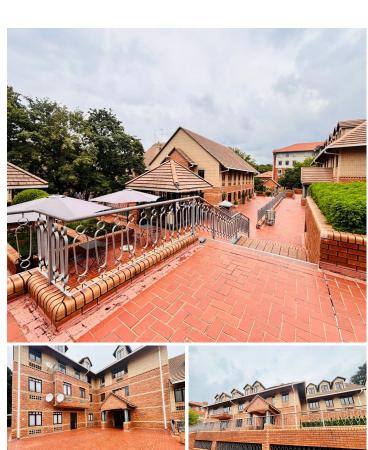

## 7,289 pm

Prime Ground Floor Office Space To Let in Isle Of Houghton

72 m<sup>2</sup>

This 72.89m² office space is situated on the ground floor of Harrow Court 1 in the prestigious Isle of Houghton. Offering a secure and professional work environment, this space is ideal for businesses seeking a well-located office with easy access and excellent amenities.