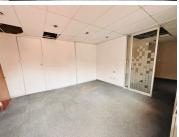

## 7,289 pm

Prime Ground Floor Office Space To Let in Isle Of Houghton

72 m<sup>2</sup>

This 72.89m² office space is situated on the ground floor of Harrow Court 1 in the prestigious Isle of Houghton. Offering a secure and professional work environment, this space is ideal for businesses seeking a well-located office with easy access and excellent amenities.