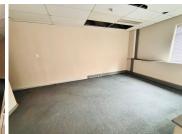

## 7,289 pm

Prime Ground Floor Office Space To Let in Isle Of Houghton

72 m<sup>2</sup>

This 72.89m² office space is situated on the ground floor of Harrow Court 1 in the prestigious Isle of Houghton. Offering a secure and professional work environment, this space is ideal for businesses seeking a well-located office with easy access and excellent amenities.