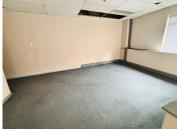

## 7,289 pm

Prime Ground Floor Office Space To Let in Isle Of Houghton

72 m<sup>2</sup>

This 72.89m² office space is situated on the ground floor of Harrow Court 1 in the prestigious Isle of Houghton. Offering a secure and professional work environment, this space is ideal for businesses seeking a well-located office with easy access and excellent amenities.