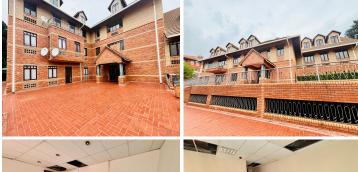

## 7,289 pm

Prime Ground Floor Office Space To Let in Isle Of Houghton

72 m<sup>2</sup>

This 72.89m² office space is situated on the ground floor of Harrow Court 1 in the prestigious Isle of Houghton. Offering a secure and professional work environment, this space is ideal for businesses seeking a well-located office with easy access and excellent amenities.