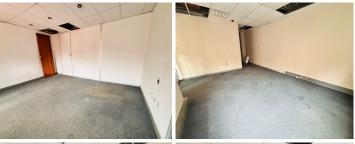

## 7,289 pm

Prime Ground Floor Office Space To Let in Isle Of Houghton

72 m<sup>2</sup>

This 72.89m² office space is situated on the ground floor of Harrow Court 1 in the prestigious Isle of Houghton. Offering a secure and professional work environment, this space is ideal for businesses seeking a well-located office with easy access and excellent amenities.