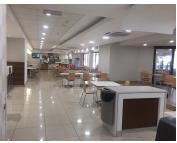

This is a fantastic space of 1818sqm with great office lighting and a combination of glass partitioning. There is an auditorium that is available to hire, training/ boardroom facilities as well as gym access, biometric access and a generator. An incredible rental in a superb location.