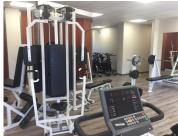

This is a fantastic space of 1818sqm with great office lighting and a combination of glass partitioning. There is an auditorium that is available to hire, training/ boardroom facilities as well as gym access, biometric access and a generator. An incredible rental in a superb location.