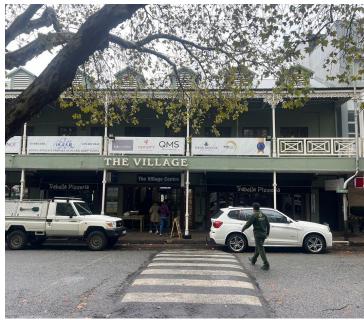

## 21,000 pm

The Village Centre | Prime Retail Space to Let in Parkview, Johannesburg

120 m<sup>2</sup>

This prime retail space on the first-floor measuring 120sqm is available to let from the 1 June 2024. The unit is spacious and fully tiled with standard office lighting. There is a kitchenette, storeroom and bathroom in the unit. There is ample parking available and a back-up generator (tenant to pay small contribution towards diesel). Rental excludes VAT and utilities.

The Village Centre is in close proximity to all main arterial routes, shops and other amenities in the area.

Gross Monthly RentalR21,000 Ex VatLease Period12 monthsAvailable FromSpecific Date

| Floor Size m <sup>2</sup> | 120        | Security         | Yes |
|---------------------------|------------|------------------|-----|
| Parking Bays              | -          | Air Conditioning | Yes |
| Title                     | -          | Generator        | -   |
| Zoning                    | Commercial | Fibre            | -   |