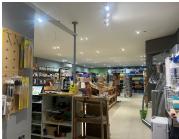

## 21,000 pm

The Village Centre | Prime Retail Space to Let in Parkview, Johannesburg

120 m<sup>2</sup>

This prime retail space on the first-floor measuring 120sqm is available to let from the 1 June 2024. The unit is spacious and fully tiled with standard office lighting. There is a kitchenette, storeroom and bathroom in the unit. There is ample parking available and a back-up generator (tenant to pay small contribution towards diesel). Rental excludes VAT and utilities.