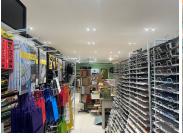

## 21,000 pm

The Village Centre | Prime Retail Space to Let in Parkview, Johannesburg

120 m<sup>2</sup>

This prime retail space on the first-floor measuring 120sqm is available to let from the 1 June 2024. The unit is spacious and fully tiled with standard office lighting. There is a kitchenette, storeroom and bathroom in the unit. There is ample parking available and a back-up generator (tenant to pay small contribution towards diesel). Rental excludes VAT and utilities.