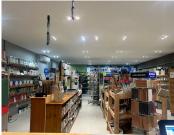

## 21,000 pm

The Village Centre | Prime Retail Space to Let in Parkview, Johannesburg

120 m<sup>2</sup>

This prime retail space on the first-floor measuring 120sqm is available to let from the 1 June 2024. The unit is spacious and fully tiled with standard office lighting. There is a kitchenette, storeroom and bathroom in the unit. There is ample parking available and a back-up generator (tenant to pay small contribution towards diesel). Rental excludes VAT and utilities.