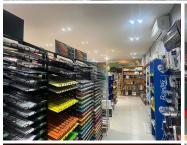

## 21,000 pm

The Village Centre | Prime Retail Space to Let in Parkview, Johannesburg

120 m<sup>2</sup>

This prime retail space on the first-floor measuring 120sqm is available to let from the 1 June 2024. The unit is spacious and fully tiled with standard office lighting. There is a kitchenette, storeroom and bathroom in the unit. There is ample parking available and a back-up generator (tenant to pay small contribution towards diesel). Rental excludes VAT and utilities.