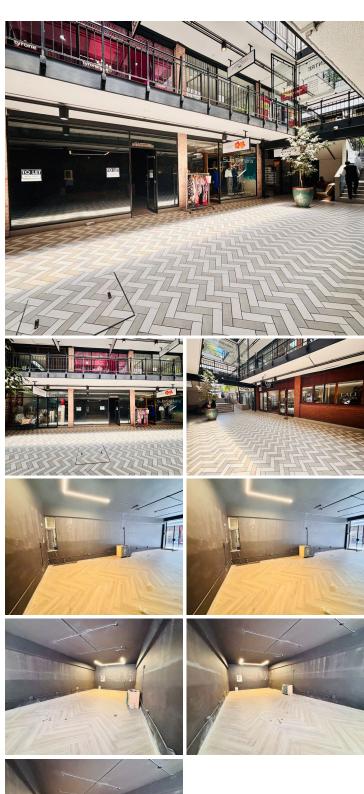

## 15,080 pm

Prime Retail Space to Let in Parkview Centre, Parkview, Johannesburg

58 m<sup>2</sup>

This 58 sqm retail space is a rare opportunity in the bustling Parkview Centre. Priced at R260 per sqm excluding VAT and utilities, the space features a spacious open-plan layout, abundant natural light, and standard lighting that creates a welcoming ambiance. The location benefits from steady foot traffic, making it an ideal choice for a barber shop.

Parkview is a charming and sought-after suburb of Johannesburg, renowned for its vibrant community, tree-lined streets, and central location. The area attracts a mix of families, young professionals, and visitors, all contributing to the lively atmosphere. With easy access to local amenities, popular cafés, and schools, tenants in Parkview Centre enjoy the advantage of high visibility and convenience.