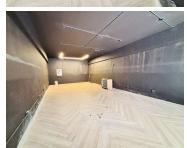

## 15,080 pm

Prime Retail Space to Let in Parkview Centre, Parkview, Johannesburg

58 m<sup>2</sup>

This 58 sqm retail space is a rare opportunity in the bustling Parkview Centre. Priced at R260 per sqm excluding VAT and utilities, the space features a spacious open-plan layout, abundant natural light, and standard lighting that creates a welcoming ambiance. The location benefits from steady foot traffic, making it an ideal choice for a barber shop.