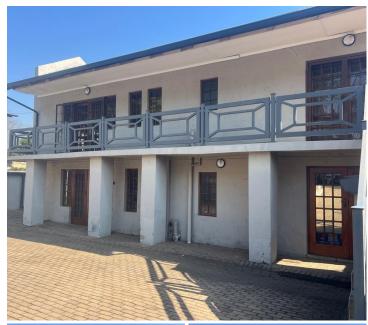

## 15,500 pm

143 Jan Smuts Avenue | Prime Office Space to Let in Parkwood, Johannesburg

70 m<sup>2</sup>

Discover an exceptional office space on the first floor at 143 Jan Smuts Avenue in the prestigious Parkwood area. This 70m² office is available for R15,500 per month, excluding VAT and utilities.

Located in the sought-after suburb of Parkwood, this office space offers an excellent location for businesses looking to thrive. Parkwood is known for its vibrant atmosphere and proximity to key business districts, making it an ideal spot for networking and growth. The area boasts a variety of nearby amenities, including cafés, restaurants, and shops, providing convenience for both employees and clients.