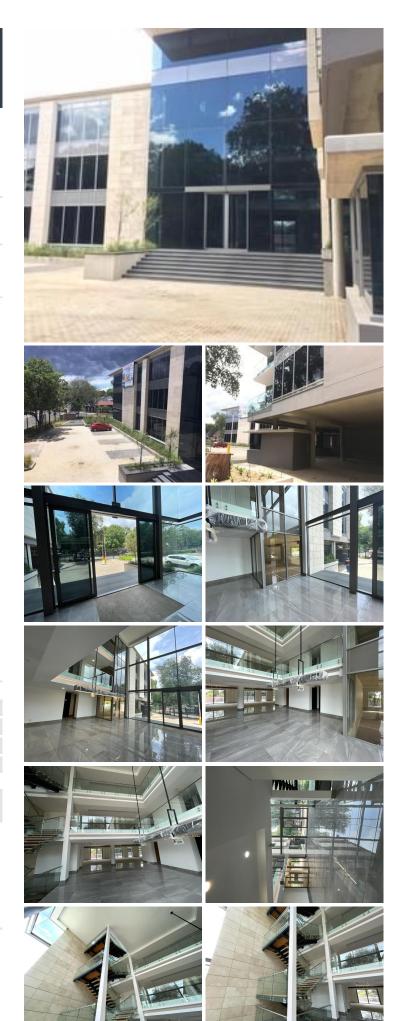

#### 3500 m<sup>2</sup> ~

A prominently located 3 storey, energy efficient office development with high end finishes situated in the prime location of Rosebank, offering exceptional exposure, incredible security, electric fencing and a guard house with access control at the gate.

Basement Parking - R1150

The building has an impressive triple volume entrance with full height glazing, modern reception area and an interior designed waiting area. There is a backup generator as well as back up water supply to the roof and an entertainment area with wide doors leading to a large terrace.