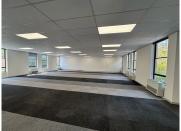

## 2000 m<sup>2</sup>

Discover a premium commercial opportunity in the heart of Rosebank with this pristine, 2000sqm office building, available at R135 per sqm (excluding VAT and utilities). This entire building offers a versatile layout with a mix of open-plan and private offices, ensuring a productive and flexible workspace. Standard and natural lighting create a bright, professional environment, complemented by air conditioning for year-round comfort. The property also includes modern bathroom and kitchen facilities, catering for the convenience of staff and visitors alike. Ample parking ensures hassle-free access for employees and clients.