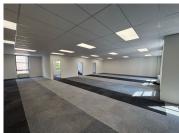

## 2000 m<sup>2</sup>

Discover a premium commercial opportunity in the heart of Rosebank with this pristine, 2000sqm office building, available at R135 per sqm (excluding VAT and utilities). This entire building offers a versatile layout with a mix of open-plan and private offices, ensuring a productive and flexible workspace. Standard and natural lighting create a bright, professional environment, complemented by air conditioning for year-round comfort. The property also includes modern bathroom and kitchen facilities, catering for the convenience of staff and visitors alike. Ample parking ensures hassle-free access for employees and clients.