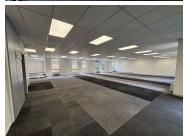

## 2000 m<sup>2</sup>

Discover a premium commercial opportunity in the heart of Rosebank with this pristine, 2000sqm office building, available at R135 per sqm (excluding VAT and utilities). This entire building offers a versatile layout with a mix of open-plan and private offices, ensuring a productive and flexible workspace. Standard and natural lighting create a bright, professional environment, complemented by air conditioning for year-round comfort. The property also includes modern bathroom and kitchen facilities, catering for the convenience of staff and visitors alike. Ample parking ensures hassle-free access for employees and clients.