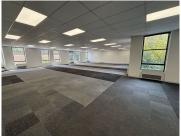

## 2000 m<sup>2</sup>

Discover a premium commercial opportunity in the heart of Rosebank with this pristine, 2000sqm office building, available at R135 per sqm (excluding VAT and utilities). This entire building offers a versatile layout with a mix of open-plan and private offices, ensuring a productive and flexible workspace. Standard and natural lighting create a bright, professional environment, complemented by air conditioning for year-round comfort. The property also includes modern bathroom and kitchen facilities, catering for the convenience of staff and visitors alike. Ample parking ensures hassle-free access for employees and clients.