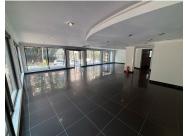

## 2000 m<sup>2</sup>

Discover a premium commercial opportunity in the heart of Rosebank with this pristine, 2000sqm office building, available at R135 per sqm (excluding VAT and utilities). This entire building offers a versatile layout with a mix of open-plan and private offices, ensuring a productive and flexible workspace. Standard and natural lighting create a bright, professional environment, complemented by air conditioning for year-round comfort. The property also includes modern bathroom and kitchen facilities, catering for the convenience of staff and visitors alike. Ample parking ensures hassle-free access for employees and clients.