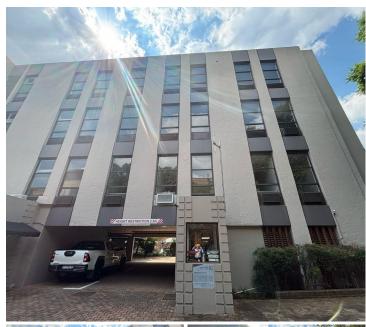

## 2000 m<sup>2</sup>

Discover a premium commercial opportunity in the heart of Rosebank with this pristine, 2000sqm office building, available at R135 per sqm (excluding VAT and utilities). This entire building offers a versatile layout with a mix of open-plan and private offices, ensuring a productive and flexible workspace. Standard and natural lighting create a bright, professional environment, complemented by air conditioning for year-round comfort. The property also includes modern bathroom and kitchen facilities, catering for the convenience of staff and visitors alike. Ample parking ensures hassle-free access for employees and clients.

Situated in Rosebank, one of Johannesburg's most sought-after business hubs, this location offers unparalleled benefits. The area is known for its vibrant commercial district, excellent public transport links, and proximity to major highways. Rosebank Mall, The Zone, and a variety of restaurants, cafés, and hotels are within easy reach, making it an attractive destination for businesses looking to impress clients and provide employees with a dynamic work-life balance. With a mix of corporate headquarters,...