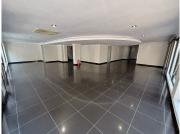

## 2000 m<sup>2</sup>

Discover a premium commercial opportunity in the heart of Rosebank with this pristine, 2000sqm office building, available at R135 per sqm (excluding VAT and utilities). This entire building offers a versatile layout with a mix of open-plan and private offices, ensuring a productive and flexible workspace. Standard and natural lighting create a bright, professional environment, complemented by air conditioning for year-round comfort. The property also includes modern bathroom and kitchen facilities, catering for the convenience of staff and visitors alike. Ample parking ensures hassle-free access for employees and clients.