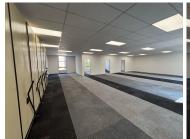

## 2000 m<sup>2</sup>

Discover a premium commercial opportunity in the heart of Rosebank with this pristine, 2000sqm office building, available at R135 per sqm (excluding VAT and utilities). This entire building offers a versatile layout with a mix of open-plan and private offices, ensuring a productive and flexible workspace. Standard and natural lighting create a bright, professional environment, complemented by air conditioning for year-round comfort. The property also includes modern bathroom and kitchen facilities, catering for the convenience of staff and visitors alike. Ample parking ensures hassle-free access for employees and clients.