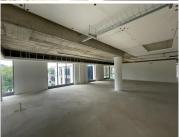

## 255,360 pm

Commercial building available for rental in Rosebank

1344 m<sup>2</sup>

Commercial office space available for rent in a newly built development. The building has high-end finishes that is situated in the heart of Rosebank. The building is energy efficient and consists of 3-storeys. The building has a triple volume entrance with full height glazing and a modern reception area.

The building is designed to offer large versatile floor plates with lots of natural light and elegant finishes offering sunny offices available to lease. The premises features state-of-the-art security that includes electric fencing and a guard house with access control at the gate as well as a backup generator and water supply. With three stories of office space, exclusive use balconies throughout and a rooftop entertainment area.