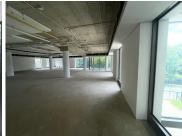

## 255,360 pm

Commercial building available for rental in Rosebank

1344 m<sup>2</sup>

Commercial office space available for rent in a newly built development. The building has high-end finishes that is situated in the heart of Rosebank. The building is energy efficient and consists of 3-storeys. The building has a triple volume entrance with full height glazing and a modern reception area.

The building is designed to offer large versatile floor plates with lots of natural light and elegant finishes offering sunny offices available to lease. The premises features state-of-the-art security that includes electric fencing and a guard house with access control at the gate as well as a backup generator and water supply. With three stories of office space, exclusive use balconies throughout and a rooftop entertainment area.