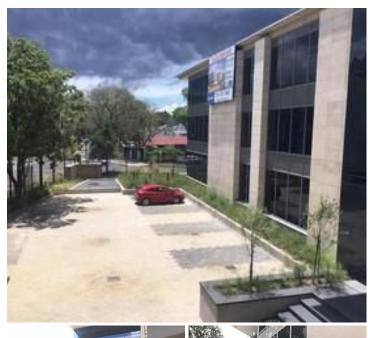

## 255,360 pm

Commercial building available for rental in Rosebank

1344 m<sup>2</sup>

Commercial office space available for rent in a newly built development. The building has high-end finishes that is situated in the heart of Rosebank. The building is energy efficient and consists of 3-storeys. The building has a triple volume entrance with full height glazing and a modern reception area.

The building is designed to offer large versatile floor plates with lots of natural light and elegant finishes offering sunny offices available to lease. The premises features state-of-the-art security that includes electric fencing and a guard house with access control at the gate as well as a backup generator and water supply. With three stories of office space, exclusive use balconies throughout and a rooftop entertainment area.

This building is positioned on a prominent corner of Glenhove Road, the major thoroughfare which directly links the M1 motorway to the heart of Rosebank.

Gross Monthly Rental R255,360 Ex Vat Lease Period Negotiable Available From Immediately