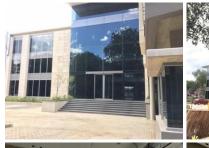

## 255,360 pm

Commercial building available for rental in Rosebank

1344 m<sup>2</sup>

Commercial office space available for rent in a newly built development. The building has high-end finishes that is situated in the heart of Rosebank. The building is energy efficient and consists of 3-storeys. The building has a triple volume entrance with full height glazing and a modern reception area.

The building is designed to offer large versatile floor plates with lots of natural light and elegant finishes offering sunny offices available to lease. The premises features state-of-the-art security that includes electric fencing and a guard house with access control at the gate as well as a backup generator and water supply. With three stories of office space, exclusive use balconies throughout and a rooftop entertainment area.