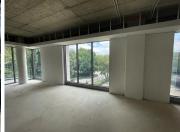

## 255,360 pm

Commercial building available for rental in Rosebank

1344 m<sup>2</sup>

Commercial office space available for rent in a newly built development. The building has high-end finishes that is situated in the heart of Rosebank. The building is energy efficient and consists of 3-storeys. The building has a triple volume entrance with full height glazing and a modern reception area.

The building is designed to offer large versatile floor plates with lots of natural light and elegant finishes offering sunny offices available to lease. The premises features state-of-the-art security that includes electric fencing and a guard house with access control at the gate as well as a backup generator and water supply. With three stories of office space, exclusive use balconies throughout and a rooftop entertainment area.