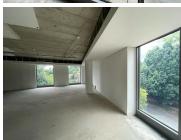

## 255,360 pm

Commercial building available for rental in Rosebank

1344 m<sup>2</sup>

Commercial office space available for rent in a newly built development. The building has high-end finishes that is situated in the heart of Rosebank. The building is energy efficient and consists of 3-storeys. The building has a triple volume entrance with full height glazing and a modern reception area.

The building is designed to offer large versatile floor plates with lots of natural light and elegant finishes offering sunny offices available to lease. The premises features state-of-the-art security that includes electric fencing and a guard house with access control at the gate as well as a backup generator and water supply. With three stories of office space, exclusive use balconies throughout and a rooftop entertainment area.