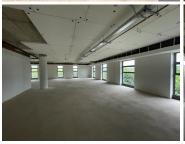

The building is designed to offer large versatile floor plates with lots of natural light and elegant finishes offering sunny offices available to lease. The premises features state-of-the-art security that includes electric fencing and a guard house with access control at the gate as well as a backup generator and water supply. With three stories of office space, exclusive use balconies throughout and a rooftop entertainment area.

| Floor Size m <sup>2</sup> | 1344       | Security         | Yes |
|---------------------------|------------|------------------|-----|
| Parking Bays              | -          | Air Conditioning | Yes |
| Title                     | -          | Generator        | -   |
| Zoning                    | Commercial | Fibre            | -   |