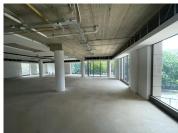

## 255,360 pm

Commercial building available for rental in Rosebank

1344 m<sup>2</sup>

Commercial office space available for rent in a newly built development. The building has high-end finishes that is situated in the heart of Rosebank. The building is energy efficient and consists of 3-storeys. The building has a triple volume entrance with full height glazing and a modern reception area.

The building is designed to offer large versatile floor plates with lots of natural light and elegant finishes offering sunny offices available to lease. The premises features state-of-the-art security that includes electric fencing and a guard house with access control at the gate as well as a backup generator and water supply. With three stories of office space, exclusive use balconies throughout and a rooftop entertainment area.