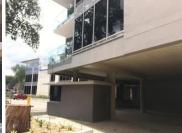

## 255,360 pm

Commercial building available for rental in Rosebank

1344 m<sup>2</sup>

Commercial office space available for rent in a newly built development. The building has high-end finishes that is situated in the heart of Rosebank. The building is energy efficient and consists of 3-storeys. The building has a triple volume entrance with full height glazing and a modern reception area.

The building is designed to offer large versatile floor plates with lots of natural light and elegant finishes offering sunny offices available to lease. The premises features state-of-the-art security that includes electric fencing and a guard house with access control at the gate as well as a backup generator and water supply. With three stories of office space, exclusive use balconies throughout and a rooftop entertainment area.