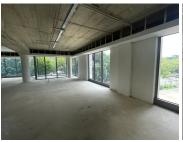

## 255,360 pm

Commercial building available for rental in Rosebank

1344 m<sup>2</sup>

Commercial office space available for rent in a newly built development. The building has high-end finishes that is situated in the heart of Rosebank. The building is energy efficient and consists of 3-storeys. The building has a triple volume entrance with full height glazing and a modern reception area.

The building is designed to offer large versatile floor plates with lots of natural light and elegant finishes offering sunny offices available to lease. The premises features state-of-the-art security that includes electric fencing and a guard house with access control at the gate as well as a backup generator and water supply. With three stories of office space, exclusive use balconies throughout and a rooftop entertainment area.