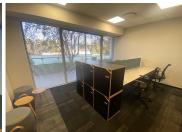

## 19 m<sup>2</sup>

This is a premium 4 man office which is priced at an all inclusive rental. The rental includes a fully furnished space, uncapped internet, rates, utilities, cleaning and parking. There is a shared boardroom available. The building features 24-hour security with biometric access and CCTV available. There is a ground floor cafe and restaurant available, as well.

A strategically situated development with excellent exposure on one of the most prominent corners in Rosebank. The building has a high performance glass facade and is energy efficient. The position of the building allows access to main arterial routes and motorways.