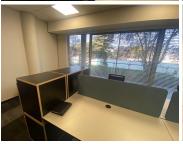

## 19 m<sup>2</sup>

This is a premium 4 man office which is priced at an all inclusive rental. The rental includes a fully furnished space, uncapped internet, rates, utilities, cleaning and parking. There is a shared boardroom available. The building features 24-hour security with biometric access and CCTV available. There is a ground floor cafe and restaurant available, as well.

A strategically situated development with excellent exposure on one of the most prominent corners in Rosebank. The building has a high performance glass facade and is energy efficient. The position of the building allows access to main arterial routes and motorways.