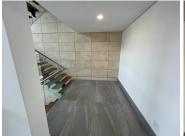

## 124,640 pm

Pristine commercial office space available for rental in Rosebank

656 m<sup>2</sup>

Commercial office space available for rent in a newly built development. The building has high-end finishes that is situated in the heart of Rosebank. The building is energy efficient and consists of 3-storeys. The building has a triple volume entrance with full height glazing and a modern reception area.

There is a 655.8sqm first floor to let with rooftop access. The premises features state-of-the-art security that includes electric fencing and a guard house with access control at the gate as well as a backup generator and water supply.