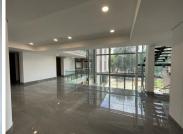

## 124,640 pm

Pristine commercial office space available for rental in Rosebank

656 m<sup>2</sup>

Commercial office space available for rent in a newly built development. The building has high-end finishes that is situated in the heart of Rosebank. The building is energy efficient and consists of 3-storeys. The building has a triple volume entrance with full height glazing and a modern reception area.

There is a 655.8sqm first floor to let with rooftop access. The premises features state-of-the-art security that includes electric fencing and a guard house with access control at the gate as well as a backup generator and water supply.