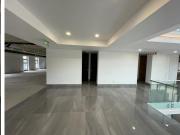

## 124,640 pm

Pristine commercial office space available for rental in Rosebank

656 m<sup>2</sup>

Commercial office space available for rent in a newly built development. The building has high-end finishes that is situated in the heart of Rosebank. The building is energy efficient and consists of 3-storeys. The building has a triple volume entrance with full height glazing and a modern reception area.

There is a 655.8sqm first floor to let with rooftop access. The premises features state-of-the-art security that includes electric fencing and a guard house with access control at the gate as well as a backup generator and water supply.