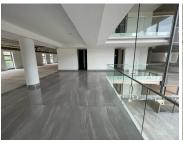

## 124,640 pm

Pristine commercial office space available for rental in Rosebank

656 m<sup>2</sup>

Commercial office space available for rent in a newly built development. The building has high-end finishes that is situated in the heart of Rosebank. The building is energy efficient and consists of 3-storeys. The building has a triple volume entrance with full height glazing and a modern reception area.

There is a 655.8sqm first floor to let with rooftop access. The premises features state-of-the-art security that includes electric fencing and a guard house with access control at the gate as well as a backup generator and water supply.