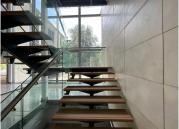

## 124,640 pm

Pristine commercial office space available for rental in Rosebank

656 m<sup>2</sup>

Commercial office space available for rent in a newly built development. The building has high-end finishes that is situated in the heart of Rosebank. The building is energy efficient and consists of 3-storeys. The building has a triple volume entrance with full height glazing and a modern reception area.

There is a 655.8sqm first floor to let with rooftop access. The premises features state-of-the-art security that includes electric fencing and a guard house with access control at the gate as well as a backup generator and water supply.