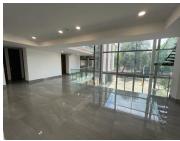

## 124,640 pm

Pristine commercial office space available for rental in Rosebank

656 m<sup>2</sup>

Commercial office space available for rent in a newly built development. The building has high-end finishes that is situated in the heart of Rosebank. The building is energy efficient and consists of 3-storeys. The building has a triple volume entrance with full height glazing and a modern reception area.

There is a 655.8sqm first floor to let with rooftop access. The premises features state-of-the-art security that includes electric fencing and a guard house with access control at the gate as well as a backup generator and water supply.