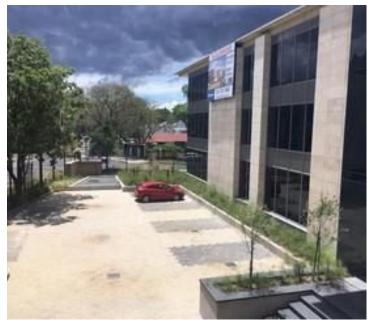

## 124,640 pm

Pristine commercial office space available for rental in Rosebank

656 m<sup>2</sup>

Commercial office space available for rent in a newly built development. The building has high-end finishes that is situated in the heart of Rosebank. The building is energy efficient and consists of 3-storeys. The building has a triple volume entrance with full height glazing and a modern reception area.

There is a 655.8sqm first floor to let with rooftop access. The premises features state-of-the-art security that includes electric fencing and a guard house with access control at the gate as well as a backup generator and water supply.