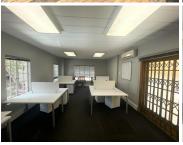

There is 1 reception area, 2 large offices, 4 smaller offices, 1 boardroom, 2 kitchens, 2 gents toilets and 2 ladies toilets. Great fitout and furniture can be arranged. Allocated parking is available: open parking bays available at R 1050.00 per bay excl.VAT.