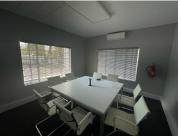

There is 1 reception area, 2 large offices, 4 smaller offices, 1 boardroom, 2 kitchens, 2 gents toilets and 2 ladies toilets. Great fitout and furniture can be arranged. Allocated parking is available: open parking bays available at R 1050.00 per bay excl.VAT.