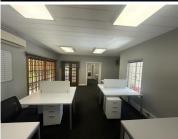

## 494 m<sup>2</sup>

This is a beautiful commercial building ideally located in Rosebank. The property has lush green lawns and water features that add to the tranquillity and offers great roadside exposure. The M1 highway, enegen and McDonalds is close by.

There is 1 reception area, 2 large offices, 4 smaller offices, 1 boardroom, 2 kitchens, 2 gents toilets and 2 ladies toilets. Great fitout and furniture can be arranged. Allocated parking is available: open parking bays available at R 1050.00 per bay excl.VAT.