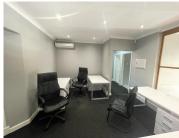

## 494 m<sup>2</sup>

This is a beautiful commercial building ideally located in Rosebank. The property has lush green lawns and water features that add to the tranquillity and offers great roadside exposure. The M1 highway, enegen and McDonalds is close by.

There is 1 reception area, 2 large offices, 4 smaller offices, 1 boardroom, 2 kitchens, 2 gents toilets and 2 ladies toilets. Great fitout and furniture can be arranged. Allocated parking is available: open parking bays available at R 1050.00 per bay excl.VAT.