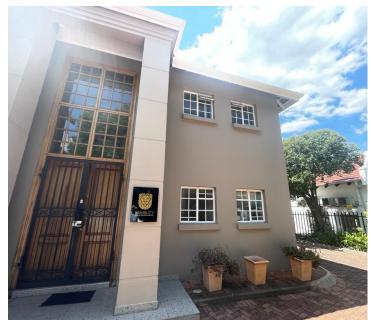

## 494 m<sup>2</sup>

This is a beautiful commercial building ideally located in Rosebank. The property has lush green lawns and water features that add to the tranquillity and offers great roadside exposure. The M1 highway, enegen and McDonalds is close by.

The gross rental includes: rates, refuse, water and sanitation, generator levy and parking. A well located property with exceptional exposure in a prime location at an attractive rental rate in the heart of Rosebank. This space is a must see!