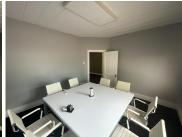

There is 1 reception area, 2 large offices, 4 smaller offices, 1 boardroom, 2 kitchens, 2 gents toilets and 2 ladies toilets. Great fitout and furniture can be arranged. Allocated parking is available: open parking bays available at R 1050.00 per bay excl.VAT.