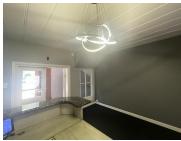

## 494 m<sup>2</sup>

This is a beautiful commercial building ideally located in Rosebank. The property has lush green lawns and water features that add to the tranquillity and offers great roadside exposure. The M1 highway, enegen and McDonalds is close by.

There is 1 reception area, 2 large offices, 4 smaller offices, 1 boardroom, 2 kitchens, 2 gents toilets and 2 ladies toilets. Great fitout and furniture can be arranged. Allocated parking is available: open parking bays available at R 1050.00 per bay excl.VAT.