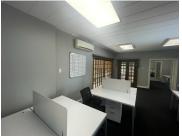

## 494 m<sup>2</sup>

This is a beautiful commercial building ideally located in Rosebank. The property has lush green lawns and water features that add to the tranquillity and offers great roadside exposure. The M1 highway, enegen and McDonalds is close by.

There is 1 reception area, 2 large offices, 4 smaller offices, 1 boardroom, 2 kitchens, 2 gents toilets and 2 ladies toilets. Great fitout and furniture can be arranged. Allocated parking is available: open parking bays available at R 1050.00 per bay excl.VAT.