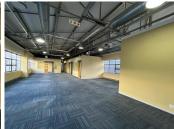

## 80,375 pm

Prime Office Space Available for Rent in Cradock Square, Rosebank

643 m<sup>2</sup>

Located on the 3rd floor of Cradock Square, The Zone is this 643sqm office that enjoys a full fit out consisting of an open plan layout with screed flooring, standard office lighting and excellent natural light let in though the many large windows around the office which also provides a scenic view of the surrounding sky line...