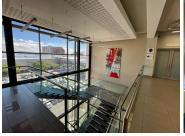

## 80,375 pm

Prime Office Space Available for Rent in Cradock Square, Rosebank

643 m<sup>2</sup>

Located on the 3rd floor of Cradock Square, The Zone is this 643sqm office that enjoys a full fit out consisting of an open plan layout with screed flooring, standard office lighting and excellent natural light let in though the many large windows around the office which also provides a scenic view of the surrounding sky line...

The Zone Rosebank is a great development in the Rosebank business node. The property is very ideally located on a main road, allowing for quick and easy accessibility to the building. Various amenities such as the Rosebank Gautrain station, as well as various retail stores are located in the precinct.