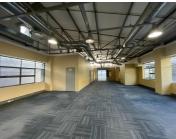

## 80,375 pm

Prime Office Space Available for Rent in Cradock Square, Rosebank

643 m<sup>2</sup>

Located on the 3rd floor of Cradock Square, The Zone is this 643sqm office that enjoys a full fit out consisting of an open plan layout with screed flooring, standard office lighting and excellent natural light let in though the many large windows around the office which also provides a scenic view of the surrounding sky line...