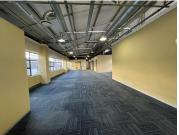

## 80,375 pm

Prime Office Space Available for Rent in Cradock Square, Rosebank

643 m<sup>2</sup>

Located on the 3rd floor of Cradock Square, The Zone is this 643sqm office that enjoys a full fit out consisting of an open plan layout with screed flooring, standard office lighting and excellent natural light let in though the many large windows around the office which also provides a scenic view of the surrounding sky line...