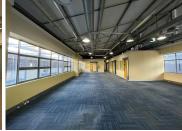

## 80,375 pm

Prime Office Space Available for Rent in Cradock Square, Rosebank

643 m<sup>2</sup>

Located on the 3rd floor of Cradock Square, The Zone is this 643sqm office that enjoys a full fit out consisting of an open plan layout with screed flooring, standard office lighting and excellent natural light let in though the many large windows around the office which also provides a scenic view of the surrounding sky line...