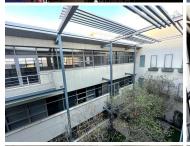

## 80,375 pm

Prime Office Space Available for Rent in Cradock Square, Rosebank

643 m<sup>2</sup>

Located on the 3rd floor of Cradock Square, The Zone is this 643sqm office that enjoys a full fit out consisting of an open plan layout with screed flooring, standard office lighting and excellent natural light let in though the many large windows around the office which also provides a scenic view of the surrounding sky line...