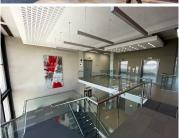

## 80,375 pm

Prime Office Space Available for Rent in Cradock Square, Rosebank

643 m<sup>2</sup>

Located on the 3rd floor of Cradock Square, The Zone is this 643sqm office that enjoys a full fit out consisting of an open plan layout with screed flooring, standard office lighting and excellent natural light let in though the many large windows around the office which also provides a scenic view of the surrounding sky line...