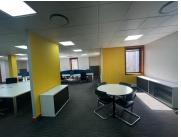

## 420 m<sup>2</sup>

This is a 1st floor 420sqm office space that is available to let within an A grade commercial building situated in the heart of Rosebank. The rentable area has been subdivided and boasts classy finishes and plenty of natural light which flows through.