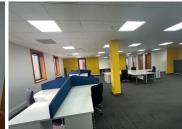

## 420 m<sup>2</sup>

This is a 1st floor 420sqm office space that is available to let within an A grade commercial building situated in the heart of Rosebank. The rentable area has been subdivided and boasts classy finishes and plenty of natural light which flows through.

The building has recently received an internal upgrade, creating a fresh look and feel within the common areas and available office suites. Visitors are greeted by a triple level entrance foyer creating a striking impression and professional environment. Great shared conference and board room facilities.