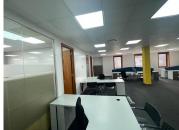

## 420 m<sup>2</sup>

This is a 1st floor 420sqm office space that is available to let within an A grade commercial building situated in the heart of Rosebank. The rentable area has been subdivided and boasts classy finishes and plenty of natural light which flows through.