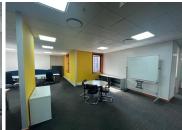

## 420 m<sup>2</sup>

This is a 1st floor 420sqm office space that is available to let within an A grade commercial building situated in the heart of Rosebank. The rentable area has been subdivided and boasts classy finishes and plenty of natural light which flows through.