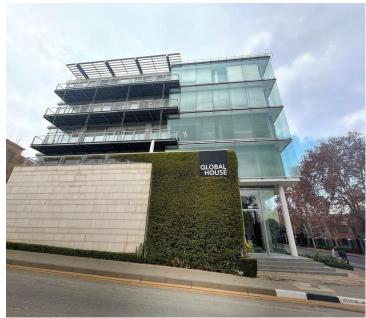

## 412 m<sup>2</sup>

Global House is a upmarket building located in the prime hub within Rosebank. This elegant four-storey building offers ample parking, prime location and easy access to Oxford Road and Jan Smuts Avenue.

This property is situated on the corner of Sturdee Avenue and Jellicoe Avenue.

Gross Monthly Rental R9
Lease Period Ne
Available From Imr

R90,640 Ex Vat Negotiable Immediately

| Floor Size m <sup>2</sup> | 412        | Security         | Yes |
|---------------------------|------------|------------------|-----|
| Parking Bays              | -          | Air Conditioning | Yes |
| Title                     | -          | Generator        | -   |
| Zoning                    | Commercial | Fibre            | -   |