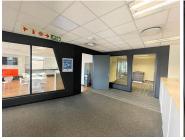

Located on the the 2nd floor of this beautiful building is a 412sqm modern fully fitted unit consisting of a walk in reception area, open plan as well as partitioned offices, very modern kitchen with laminate flooring. Unit also has a balcony and wonderful view of the surrounding sky line.