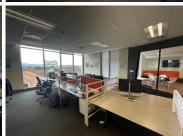

Located on the the 2nd floor of this beautiful building is a 412sqm modern fully fitted unit consisting of a walk in reception area, open plan as well as partitioned offices, very modern kitchen with laminate flooring. Unit also has a balcony and wonderful view of the surrounding sky line.