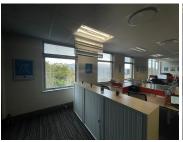

Located on the the 2nd floor of this beautiful building is a 412sqm modern fully fitted unit consisting of a walk in reception area, open plan as well as partitioned offices, very modern kitchen with laminate flooring. Unit also has a balcony and wonderful view of the surrounding sky line.