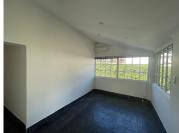

## 35,000 pm

Commercial/retail space with main road exposure available for rental in Rosebank

170 m<sup>2</sup>

Located on busy Jan Smuts with maximum visibility and excellent signage opportunity.

This is a 170sqm fully fitted unit with a front reception or waiting area, various multi functional spaces with slate tiles through most of the space and beautiful wooden flooring in 2 offices, there is a kitchen and ablutions.