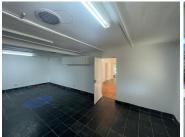

## 35,000 pm

Commercial/retail space with main road exposure available for rental in Rosebank

170 m<sup>2</sup>

Located on busy Jan Smuts with maximum visibility and excellent signage opportunity.

This is a 170sqm fully fitted unit with a front reception or waiting area, various multi functional spaces with slate tiles through most of the space and beautiful wooden flooring in 2 offices, there is a kitchen and ablutions.