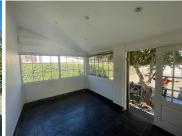

## 35,000 pm

Commercial/retail space with main road exposure available for rental in Rosebank

170 m<sup>2</sup>

Located on busy Jan Smuts with maximum visibility and excellent signage opportunity.

This is a 170sqm fully fitted unit with a front reception or waiting area, various multi functional spaces with slate tiles through most of the space and beautiful wooden flooring in 2 offices, there is a kitchen and ablutions.