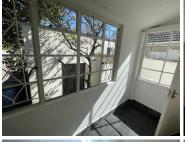

## 35,000 pm

Commercial/retail space with main road exposure available for rental in Rosebank

170 m<sup>2</sup>

Located on busy Jan Smuts with maximum visibility and excellent signage opportunity.

This is a 170sqm fully fitted unit with a front reception or waiting area, various multi functional spaces with slate tiles through most of the space and beautiful wooden flooring in 2 offices, there is a kitchen and ablutions.