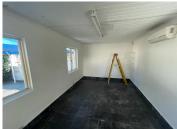

## 35,000 pm

Commercial/retail space with main road exposure available for rental in Rosebank

170 m<sup>2</sup>

Located on busy Jan Smuts with maximum visibility and excellent signage opportunity.

This is a 170sqm fully fitted unit with a front reception or waiting area, various multi functional spaces with slate tiles through most of the space and beautiful wooden flooring in 2 offices, there is a kitchen and ablutions.