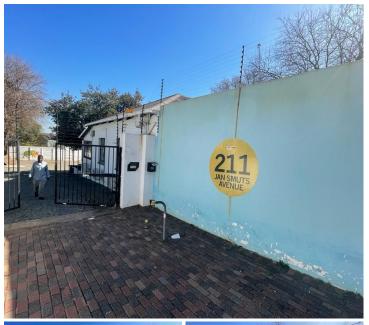

## 35,000 pm

Commercial/retail space with main road exposure available for rental in Rosebank

170 m<sup>2</sup>

Located on busy Jan Smuts with maximum visibility and excellent signage opportunity.

This is a 170sqm fully fitted unit with a front reception or waiting area, various multi functional spaces with slate tiles through most of the space and beautiful wooden flooring in 2 offices, there is a kitchen and ablutions.

A free-standing property that is centrally located between Hyde Park and Rosebank with easy access to Sandton and the M5 highway with Corlett drive and Glenhove off ramp 5 minutes away. Amenities such as Dunkeld Centre and the Gautrain are close by.