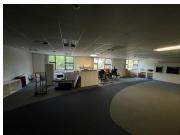

This is a ground floor 436sqm open plan unit with an existing fir out consisting of an open plan layout with multi-functional spaces that has carpeted flooring. Standard office lighting and air-conditioning readily installed.