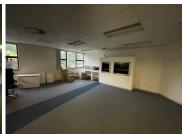

This is a ground floor 436sqm open plan unit with an existing fir out consisting of an open plan layout with multi-functional spaces that has carpeted flooring. Standard office lighting and air-conditioning readily installed.