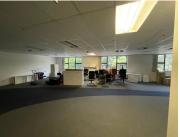

This is a ground floor 436sqm open plan unit with an existing fir out consisting of an open plan layout with multi-functional spaces that has carpeted flooring. Standard office lighting and air-conditioning readily installed.