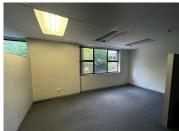

This is a ground floor 436sqm open plan unit with an existing fir out consisting of an open plan layout with multi-functional spaces that has carpeted flooring. Standard office lighting and air-conditioning readily installed.