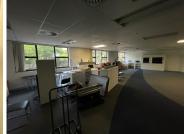

## 41,420 pm

TRAVEL HOUSE, HOOD AVENUE, ROSEBANK

436 m<sup>2</sup>

Travel House is a well maintained face brick building is located just off Jan Smuts Avenue in the Rosebank business district. With a beautiful garden walkway leading up to the spacious reception area as well 24 hour security on the premise with secure parking in a boomed off area

This is a ground floor 436sqm open plan unit with an existing fir out consisting of an open plan layout with multi-functional spaces that has carpeted flooring. Standard office lighting and air-conditioning readily installed.