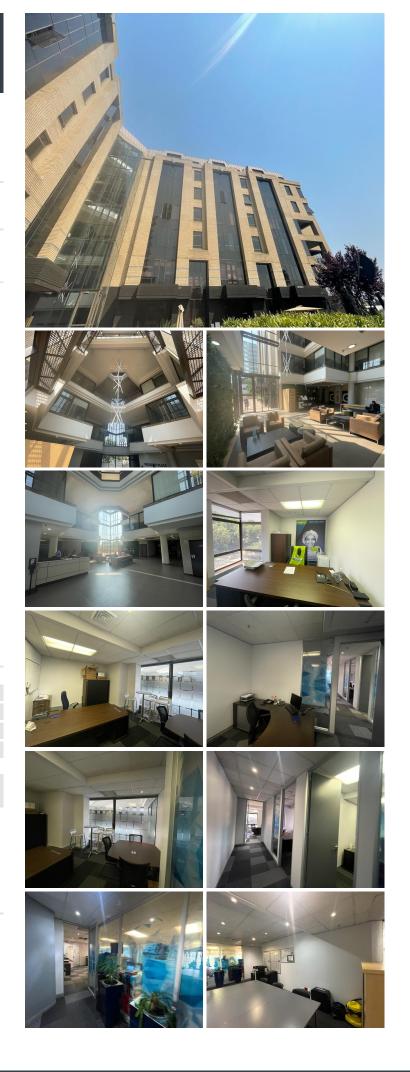

## 🐔 580 m²

President Place is a sectional title building located on the edge of Rosebank on the corner of Jan Smuts Avenue and Bolton Road.

This is a 580sqm sectional title office unit with an existing fit out that has become available for immediate rental. Space is made up out of multi-functional units, a boardroom and reception area, staff kitchen and ablutions. Standard office lighting and air conditioning readily installed.

Strategically located on the corner of Jan Smuts and Bolton Road, allows for easy access to Johannesburg CBD and the M1 highway. The building is close to the Gautrain, Rosebank Mall and several other amenities.