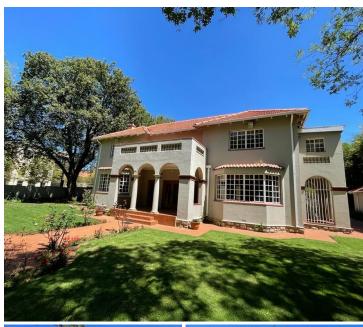

## 60,000 pm

23 GLENHOVE ROAD | ROSEBANK | JOHANNESBURG | BUILDING TO LET

600 m<sup>2</sup>

This is a lovely property that is situated on Glenhove road in a quiet and leafy street in the heart of Rosebank. Built with the all time classic "Sir Herbert Baker' style and featuring a double storey, this timeless building is ready for occupation.

The property consist of a large reception area with a Boardroom, an enclosed patio and fire place as well as 2 offices and 3 Offices upstairs with the most beautiful staircase leading upstairs. There is also a large open landing area leads out onto an open balcony.

the property is easily accessible and is clearly seen from the street. There are exquisite gardens that add to the tranquility of the property.

Gross Monthly Rental R60,000 Ex Vat Lease Period Negotiable Available From R60,000 Ex Vat Negotiable