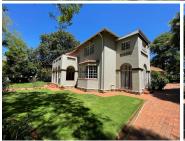

## 60,000 pm

23 GLENHOVE ROAD | ROSEBANK | JOHANNESBURG | BUILDING TO LET

600 m<sup>2</sup>

This is a lovely property that is situated on Glenhove road in a quiet and leafy street in the heart of Rosebank. Built with the all time classic "Sir Herbert Baker' style and featuring a double storey, this timeless building is ready for occupation.

The property consist of a large reception area with a Boardroom, an enclosed patio and fire place as well as 2 offices and 3 Offices upstairs with the most beautiful staircase leading upstairs. There is also a large open landing area leads out onto an open balcony.

the property is easily accessible and is clearly seen from the street. There are exquisite gardens that add to the tranquility of the property.

Gross Monthly Rental R60,000 Ex Vat Lease Period Negotiable Available From R60,000 Ex Vat Negotiable