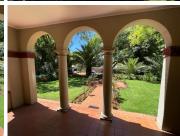

The property consist of a large reception area with a Boardroom, an enclosed patio and fire place as well as 2 offices and 3 Offices upstairs with the most beautiful staircase leading upstairs. There is also a large open landing area leads out onto an open balcony.

the property is easily accessible and is clearly seen from the street. There are exquisite gardens that add to the tranquility of the property.

Gross Monthly Rental R60,000 Ex Vat Lease Period Negotiable Available From R60,000 Ex Vat Negotiable