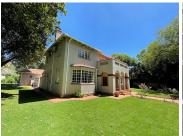

## 60,000 pm

23 GLENHOVE ROAD | ROSEBANK | JOHANNESBURG | BUILDING TO LET

600 m<sup>2</sup>

This is a lovely property that is situated on Glenhove road in a quiet and leafy street in the heart of Rosebank. Built with the all time classic "Sir Herbert Baker' style and featuring a double storey, this timeless building is ready for occupation.

The property consist of a large reception area with a Boardroom, an enclosed patio and fire place as well as 2 offices and 3 Offices upstairs with the most beautiful staircase leading upstairs. There is also a large open landing area leads out onto an open balcony.

the property is easily accessible and is clearly seen from the street. There are exquisite gardens that add to the tranquility of the property.

Gross Monthly Rental R60,000 Ex Vat Lease Period Negotiable Available From R60,000 Ex Vat Negotiable