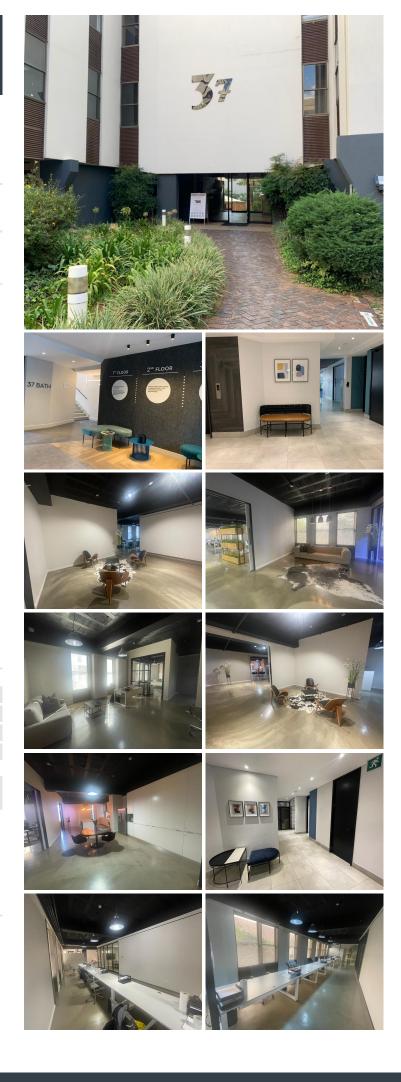

## 🐔 555 m²

Situated on the 1st floor of 37 Bath Avenue, Rosebank is this beautiful and ultra modern fitted out 555sqm office space available for lease. Unit has an open plan layout along with multi functional offices, a welcoming reception area, large boardroom and staff pause area.

The building is next door to the entrance of Rosebank Gautrain station, The Zone and the FIRS Shopping Centre are within a 5 minute walk. This is a prime location with less traffic congestion and easy highway access and other forms of public transport close by