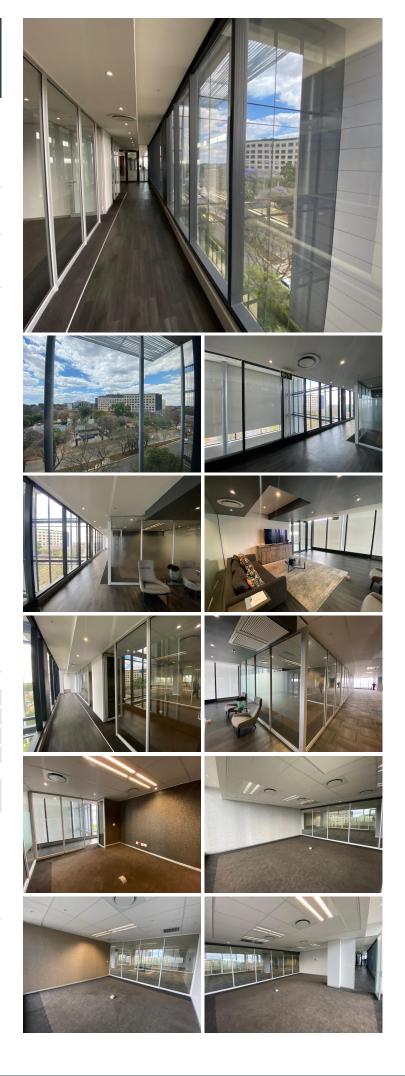

## 🐔 796 m²

This exquisite commercial space is a P-Grade modern building boasting 5 star green rated energy efficiency and it situated in a prime location in the heart of Rosebank offering very close proximity to all amenities including the Gautrain.

Brilliant natural lighting flows throughout the space. The office is spacious and immaculately well kept with air-conditioning. The building further enjoys a Seattle Coffee Bar inside as well as a back up generator and backup water onsite.