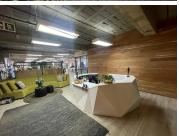

## 200,256 pm

Premium Office to Let in Rosebank | Bath Avenue | Johannesburg

1043 m<sup>2</sup>

Situated on the 2nd and 3rd floors of 37 Bath Avenue, Rosebank is this beautiful and ultra modern fitted out 1,043sqm office space available for lease. Unit has an open plan layout along with multi functional offices, a welcoming reception area, large boardroom and staff pause area.