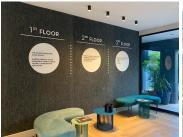

## 200,256 pm

Premium Office to Let in Rosebank | Bath Avenue | Johannesburg

1043 m<sup>2</sup>

Situated on the 2nd and 3rd floors of 37 Bath Avenue, Rosebank is this beautiful and ultra modern fitted out 1,043sqm office space available for lease. Unit has an open plan layout along with multi functional offices, a welcoming reception area, large boardroom and staff pause area.