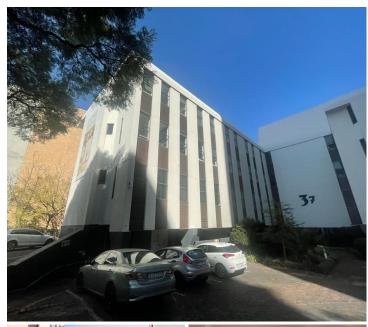

## 200,256 pm

Premium Office to Let in Rosebank | Bath Avenue | Johannesburg

1043 m<sup>2</sup>

Situated on the 2nd and 3rd floors of 37 Bath Avenue, Rosebank is this beautiful and ultra modern fitted out 1,043sqm office space available for lease. Unit has an open plan layout along with multi functional offices, a welcoming reception area, large boardroom and staff pause area.

The building is next door to the entrance of Rosebank Gautrain station, The Zone and the FIRS Shopping Centre are within a 5 minute walk. This is a prime location with less traffic congestion and easy highway access and other forms of public transport close by.