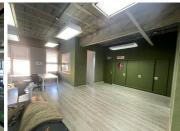

## 200,256 pm

Premium Office to Let in Rosebank | Bath Avenue | Johannesburg

1043 m<sup>2</sup>

Situated on the 2nd and 3rd floors of 37 Bath Avenue, Rosebank is this beautiful and ultra modern fitted out 1,043sqm office space available for lease. Unit has an open plan layout along with multi functional offices, a welcoming reception area, large boardroom and staff pause area.