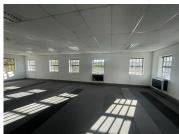

## 37,615 pm

Rosebank Office Park | Immaculate office space for rent

376 m<sup>2</sup>

Immaculate office space to let in Rosebank Office Park. This is an open plan office component measuring 376.15sqm located on the first floor. Very modern and spacious with upmarket finishes. Situated in a sought after, highly secure park offering plenty parking bays and stunning, lush gardens.