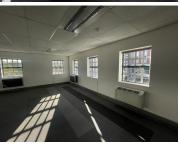

## 37,615 pm

Rosebank Office Park | Immaculate office space for rent

376 m<sup>2</sup>

Immaculate office space to let in Rosebank Office Park. This is an open plan office component measuring 376.15sqm located on the first floor. Very modern and spacious with upmarket finishes. Situated in a sought after, highly secure park offering plenty parking bays and stunning, lush gardens.