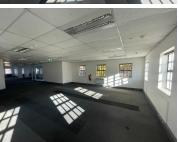

## 37,615 pm

Rosebank Office Park | Immaculate office space for rent

376 m<sup>2</sup>

Immaculate office space to let in Rosebank Office Park. This is an open plan office component measuring 376.15sqm located on the first floor. Very modern and spacious with upmarket finishes. Situated in a sought after, highly secure park offering plenty parking bays and stunning, lush gardens.