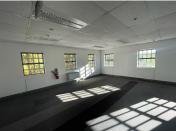

## 37,615 pm

Rosebank Office Park | Immaculate office space for rent

376 m<sup>2</sup>

Immaculate office space to let in Rosebank Office Park. This is an open plan office component measuring 376.15sqm located on the first floor. Very modern and spacious with upmarket finishes. Situated in a sought after, highly secure park offering plenty parking bays and stunning, lush gardens.