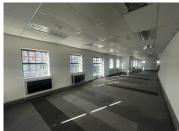

## 37,615 pm

Rosebank Office Park | Immaculate office space for rent

376 m<sup>2</sup>

Immaculate office space to let in Rosebank Office Park. This is an open plan office component measuring 376.15sqm located on the first floor. Very modern and spacious with upmarket finishes. Situated in a sought after, highly secure park offering plenty parking bays and stunning, lush gardens.