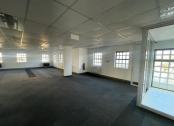

## 37,615 pm

Rosebank Office Park | Immaculate office space for rent

376 m<sup>2</sup>

Immaculate office space to let in Rosebank Office Park. This is an open plan office component measuring 376.15sqm located on the first floor. Very modern and spacious with upmarket finishes. Situated in a sought after, highly secure park offering plenty parking bays and stunning, lush gardens.