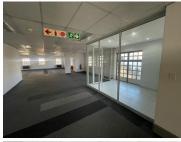

## 37,615 pm

Rosebank Office Park | Immaculate office space for rent

376 m<sup>2</sup>

Immaculate office space to let in Rosebank Office Park. This is an open plan office component measuring 376.15sqm located on the first floor. Very modern and spacious with upmarket finishes. Situated in a sought after, highly secure park offering plenty parking bays and stunning, lush gardens.