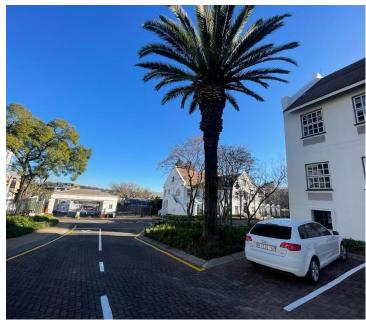

## 37,615 pm

Rosebank Office Park | Immaculate office space for rent

376 m<sup>2</sup>

Immaculate office space to let in Rosebank Office Park. This is an open plan office component measuring 376.15sqm located on the first floor. Very modern and spacious with upmarket finishes. Situated in a sought after, highly secure park offering plenty parking bays and stunning, lush gardens.