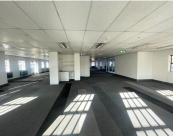

## 37,615 pm

Rosebank Office Park | Immaculate office space for rent

376 m<sup>2</sup>

Immaculate office space to let in Rosebank Office Park. This is an open plan office component measuring 376.15sqm located on the first floor. Very modern and spacious with upmarket finishes. Situated in a sought after, highly secure park offering plenty parking bays and stunning, lush gardens.