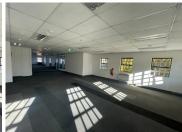

## 37,615 pm

Rosebank Office Park | Immaculate office space for rent

376 m<sup>2</sup>

Immaculate office space to let in Rosebank Office Park. This is an open plan office component measuring 376.15sqm located on the first floor. Very modern and spacious with upmarket finishes. Situated in a sought after, highly secure park offering plenty parking bays and stunning, lush gardens.