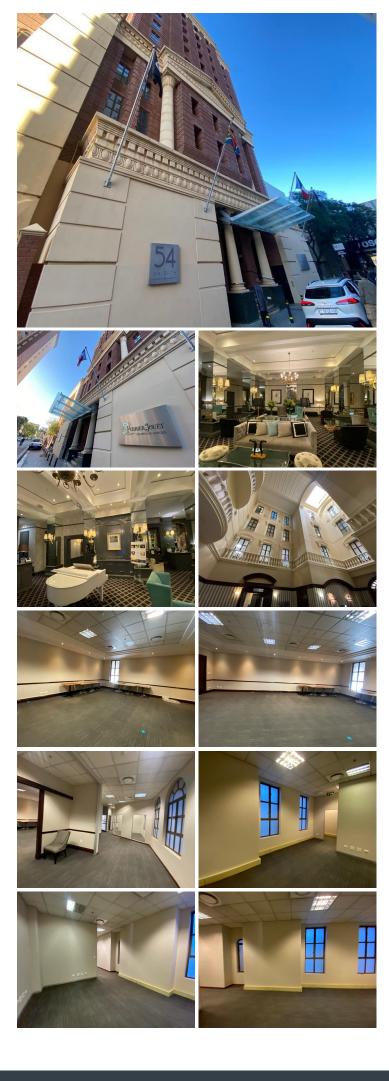

## 288 m<sup>2</sup>

A grade commercial unit located on the ground floor measuring 288sqm. The unit / office component is modern with upmarket finishes boasting brilliant natural lighting throughout. Situated in this highly secure and sought after building of 54 on Bath located in the trendy suburb if Rosebank.

This luxurious property is also a stunning hotel making it the perfect location for retail type businesses wanting lots of high end foot traffic.

Rental and other costs:

Parking bays: R1100.00 per bay per month Rates: R4 320.00 per month Rental is R50 400.00 per month plus VAT and utilities Deposit: 4 months

#### **Gross Monthly Rental** Lease Period **Available From**

R50,400 Ex Vat Negotiable Immediately

| Floor Size m <sup>2</sup> | 288             | Security         | Yes |
|---------------------------|-----------------|------------------|-----|
| Parking Bays              | -               | Air Conditioning | Yes |
| Title                     | Sectional Title | Generator        | -   |
| Zoning                    | Commercial      | Fibre            | -   |