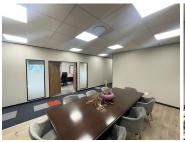

## 1116 m<sup>2</sup>

This lovely upmarket commercial property measures 1116sqm with plenty of outside parking. The reception area has wooden flooring and great lighting. The office area as well as the kitchen and ablutions are immaculate. Great fitout, situated in a prime location, close to Gautrain and Rosebank Mall.