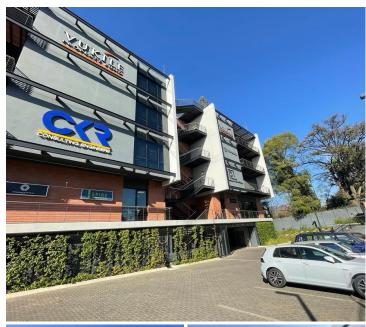

## 1116 m<sup>2</sup>

This lovely upmarket commercial property measures 1116sqm with plenty of outside parking. The reception area has wooden flooring and great lighting. The office area as well as the kitchen and ablutions are immaculate. Great fitout, situated in a prime location, close to Gautrain and Rosebank Mall.

This P Grade unit is situated on the 3rd floor. Located in the prestigious Rosebank Business District.

Rental R230/sqm plus Vat and utilities. Three month deposit required.

Gross Monthly Rental R256,680 Ex Vat
Lease Period Negotiable
Available From Negotiable