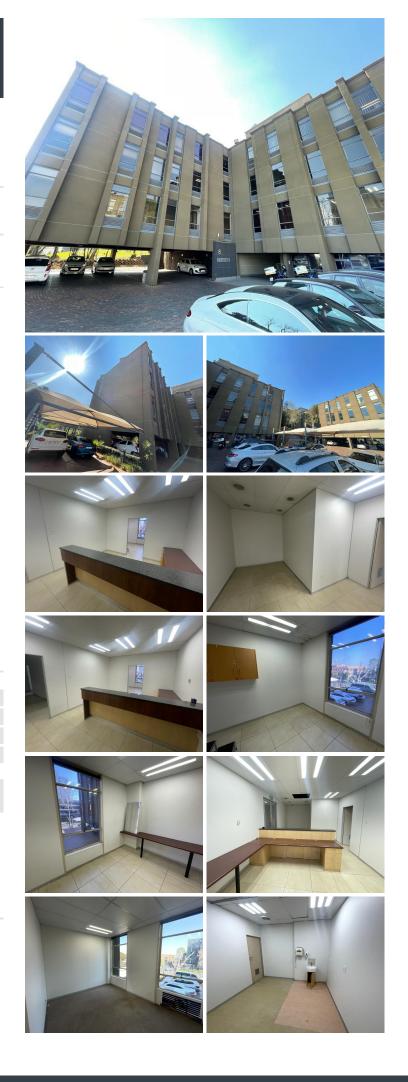

## 😭 166 m²

This prime first floor medical suite measuring 166sqm is available to rent at 8 Sturdee Avenue Rosebank. The reception area and medical rooms are tiled. The windows give brilliant natural lighting. The Medical Centre has basement parking at R650, shaded parking at R550 and open parking at R450. The Medical Centre is near to the main arterial routes and shopping malls.

#### Gross Monthly Rental Lease Period Available From

R20,750 Ex Vat Negotiable Negotiable

| Floor Size m <sup>2</sup> | 166             | Security         | Yes |
|---------------------------|-----------------|------------------|-----|
| Parking Bays              | -               | Air Conditioning | Yes |
| Title                     | Sectional Title | Generator        | -   |
| Zoning                    | Commercial      | Fibre            | -   |