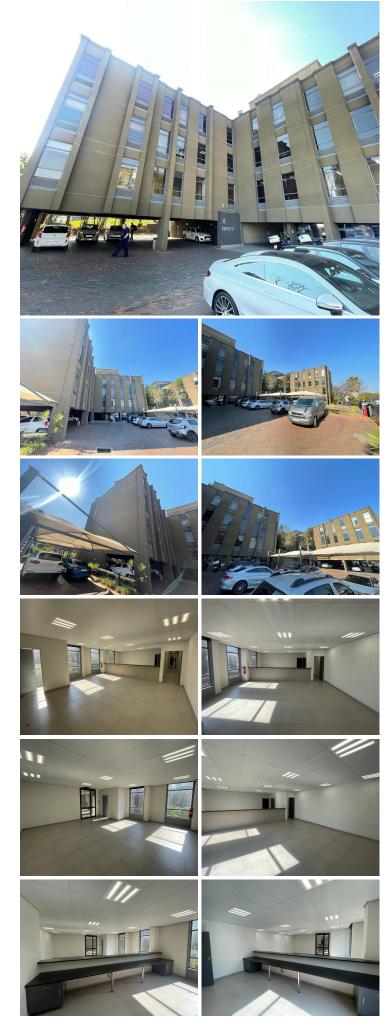

## 216 m<sup>2</sup>

This prime second floor medical suite measuring 216sqm is available to rent at 8 Sturdee Avenue Rosebank. The reception area and medical rooms are tiled. The windows give brilliant natural lighting. The Medical Centre has basement parking at R650, shaded parking at R550 and open parking at R450. The Medical Centre is near to the main arterial routes and shopping malls.