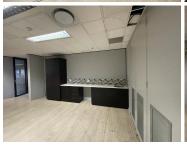

## 175 m<sup>2</sup>

This prime ground floor office space measuring 175,10sqm is available to Let immediately. The offices are spacious and have plenty of windows giving excellent natural lighting. There is ample and convenient parking. Parking is R750 per bay excluding Vat. An additional generator charge at R3.00 per sqm excluding Vat. There is a 3 months exit rental plus Vat. The offices are sub divisible.