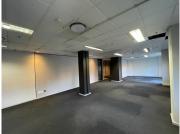

## 175 m<sup>2</sup>

This prime ground floor office space measuring 175,10sqm is available to Let immediately. The offices are spacious and have plenty of windows giving excellent natural lighting. There is ample and convenient parking. Parking is R750 per bay excluding Vat. An additional generator charge at R3.00 per sqm excluding Vat. There is a 3 months exit rental plus Vat. The offices are sub divisible.