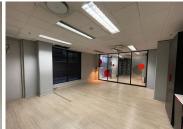

## 175 m<sup>2</sup>

This prime ground floor office space measuring 175,10sqm is available to Let immediately. The offices are spacious and have plenty of windows giving excellent natural lighting. There is ample and convenient parking. Parking is R750 per bay excluding Vat. An additional generator charge at R3.00 per sqm excluding Vat. There is a 3 months exit rental plus Vat. The offices are sub divisible.