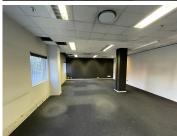

## 175 m<sup>2</sup>

This prime ground floor office space measuring 175,10sqm is available to Let immediately. The offices are spacious and have plenty of windows giving excellent natural lighting. There is ample and convenient parking. Parking is R750 per bay excluding Vat. An additional generator charge at R3.00 per sqm excluding Vat. There is a 3 months exit rental plus Vat. The offices are sub divisible.