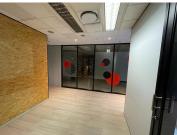

## 175 m<sup>2</sup>

This prime ground floor office space measuring 175,10sqm is available to Let immediately. The offices are spacious and have plenty of windows giving excellent natural lighting. There is ample and convenient parking. Parking is R750 per bay excluding Vat. An additional generator charge at R3.00 per sqm excluding Vat. There is a 3 months exit rental plus Vat. The offices are sub divisible.