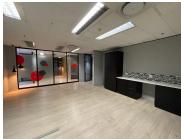

## 175 m<sup>2</sup>

This prime ground floor office space measuring 175,10sqm is available to Let immediately. The offices are spacious and have plenty of windows giving excellent natural lighting. There is ample and convenient parking. Parking is R750 per bay excluding Vat. An additional generator charge at R3.00 per sqm excluding Vat. There is a 3 months exit rental plus Vat. The offices are sub divisible.