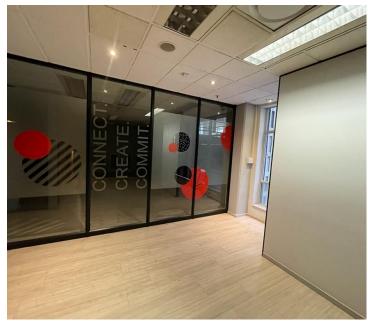

## 175 m<sup>2</sup>

This prime ground floor office space measuring 175,10sqm is available to Let immediately. The offices are spacious and have plenty of windows giving excellent natural lighting. There is ample and convenient parking. Parking is R750 per bay excluding Vat. An additional generator charge at R3.00 per sqm excluding Vat. There is a 3 months exit rental plus Vat. The offices are sub divisible.

The Mall Offices are located on Cradock Avenue situated in the heart of Rosebank's flourishing retail and commercial precinct. They are next to Rosebank Mall and have a direct link from Rosebank Mall into Mall Offices. The building is in a strategic location offering excellent visibility. There is easy access to all amenities, including public transport via Gautrain, bus and taxi.