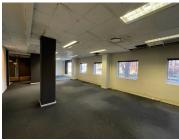

## 175 m<sup>2</sup>

This prime ground floor office space measuring 175,10sqm is available to Let immediately. The offices are spacious and have plenty of windows giving excellent natural lighting. There is ample and convenient parking. Parking is R750 per bay excluding Vat. An additional generator charge at R3.00 per sqm excluding Vat. There is a 3 months exit rental plus Vat. The offices are sub divisible.