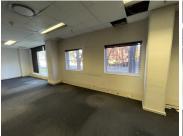

## 175 m<sup>2</sup>

This prime ground floor office space measuring 175,10sqm is available to Let immediately. The offices are spacious and have plenty of windows giving excellent natural lighting. There is ample and convenient parking. Parking is R750 per bay excluding Vat. An additional generator charge at R3.00 per sqm excluding Vat. There is a 3 months exit rental plus Vat. The offices are sub divisible.