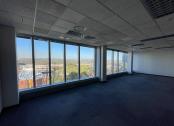

## 273,000 pm

The Mall Offices | Prime 4th Floor Office Space to Let in Rosebank

2100 m<sup>2</sup>

This prime 4th floor office space measuring 2100sqm is available to Let immediately. The offices are spacious and have plenty of windows giving excellent natural lighting. There is a lovely modern reception area and neat kitchen. There is ample and convenient parking. Parking is R750 per bay excluding Vat. An additional generator charge at R3.00 per sqm excluding Vat. There is a 3 months exit rental plus Vat. The offices are sub divisible.