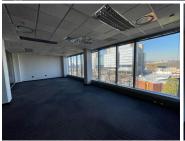

## 273,000 pm

The Mall Offices | Prime 4th Floor Office Space to Let in Rosebank

2100 m<sup>2</sup>

This prime 4th floor office space measuring 2100sqm is available to Let immediately. The offices are spacious and have plenty of windows giving excellent natural lighting. There is a lovely modern reception area and neat kitchen. There is ample and convenient parking. Parking is R750 per bay excluding Vat. An additional generator charge at R3.00 per sqm excluding Vat. There is a 3 months exit rental plus Vat. The offices are sub divisible.