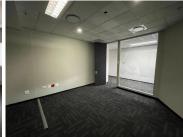

## 273,000 pm

The Mall Offices | Prime 4th Floor Office Space to Let in Rosebank

2100 m<sup>2</sup>

This prime 4th floor office space measuring 2100sqm is available to Let immediately. The offices are spacious and have plenty of windows giving excellent natural lighting. There is a lovely modern reception area and neat kitchen. There is ample and convenient parking. Parking is R750 per bay excluding Vat. An additional generator charge at R3.00 per sqm excluding Vat. There is a 3 months exit rental plus Vat. The offices are sub divisible.