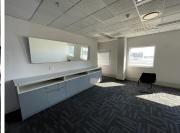

## 273,000 pm

The Mall Offices | Prime 4th Floor Office Space to Let in Rosebank

2100 m<sup>2</sup>

This prime 4th floor office space measuring 2100sqm is available to Let immediately. The offices are spacious and have plenty of windows giving excellent natural lighting. There is a lovely modern reception area and neat kitchen. There is ample and convenient parking. Parking is R750 per bay excluding Vat. An additional generator charge at R3.00 per sqm excluding Vat. There is a 3 months exit rental plus Vat. The offices are sub divisible.