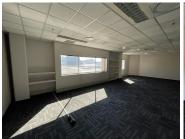

## 273,000 pm

The Mall Offices | Prime 4th Floor Office Space to Let in Rosebank

2100 m<sup>2</sup>

This prime 4th floor office space measuring 2100sqm is available to Let immediately. The offices are spacious and have plenty of windows giving excellent natural lighting. There is a lovely modern reception area and neat kitchen. There is ample and convenient parking. Parking is R750 per bay excluding Vat. An additional generator charge at R3.00 per sqm excluding Vat. There is a 3 months exit rental plus Vat. The offices are sub divisible.