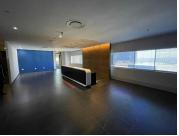

## 273,000 pm

The Mall Offices | Prime 4th Floor Office Space to Let in Rosebank

2100 m<sup>2</sup>

This prime 4th floor office space measuring 2100sqm is available to Let immediately. The offices are spacious and have plenty of windows giving excellent natural lighting. There is a lovely modern reception area and neat kitchen. There is ample and convenient parking. Parking is R750 per bay excluding Vat. An additional generator charge at R3.00 per sqm excluding Vat. There is a 3 months exit rental plus Vat. The offices are sub divisible.