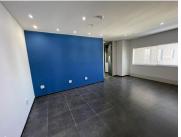

## 273,000 pm

The Mall Offices | Prime 4th Floor Office Space to Let in Rosebank

2100 m<sup>2</sup>

This prime 4th floor office space measuring 2100sqm is available to Let immediately. The offices are spacious and have plenty of windows giving excellent natural lighting. There is a lovely modern reception area and neat kitchen. There is ample and convenient parking. Parking is R750 per bay excluding Vat. An additional generator charge at R3.00 per sqm excluding Vat. There is a 3 months exit rental plus Vat. The offices are sub divisible.