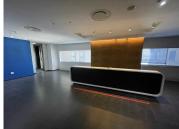

## 273,000 pm

The Mall Offices | Prime 4th Floor Office Space to Let in Rosebank

2100 m<sup>2</sup>

This prime 4th floor office space measuring 2100sqm is available to Let immediately. The offices are spacious and have plenty of windows giving excellent natural lighting. There is a lovely modern reception area and neat kitchen. There is ample and convenient parking. Parking is R750 per bay excluding Vat. An additional generator charge at R3.00 per sqm excluding Vat. There is a 3 months exit rental plus Vat. The offices are sub divisible.