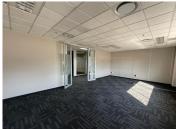

## 273,000 pm

The Mall Offices | Prime 4th Floor Office Space to Let in Rosebank

2100 m<sup>2</sup>

This prime 4th floor office space measuring 2100sqm is available to Let immediately. The offices are spacious and have plenty of windows giving excellent natural lighting. There is a lovely modern reception area and neat kitchen. There is ample and convenient parking. Parking is R750 per bay excluding Vat. An additional generator charge at R3.00 per sqm excluding Vat. There is a 3 months exit rental plus Vat. The offices are sub divisible.