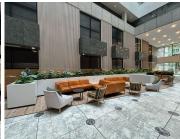

## 1074 m<sup>2</sup>

Located in the heart of Rosebank, The Mall Offices offer an exceptional 1074sqm workspace on the 6th floor, designed to accommodate a variety of business needs. This modern office space features a well-balanced combination of open-plan areas and private offices, providing flexibility for collaborative and individual work. The space is carpeted, well-lit with standard and natural lighting, and fully air-conditioned to ensure a comfortable working environment. A dedicated kitchen adds convenience, while ample parking ensures hassle-free access for employees and

Situated in the vibrant Rosebank precinct, this office space is surrounded by a wealth of amenities, including premium retail stores, top-tier restaurants, and excellent transport links. The Gautrain station is within walking distance, offering seamless connectivity to key business hubs, while major roads provide easy access to Sandton, Johannesburg CBD, and surrounding areas. With its dynamic business atmosphere and sought-after location, The Mall Offices present an ideal opportunity for companies looking to establish or expand their presence in one of...