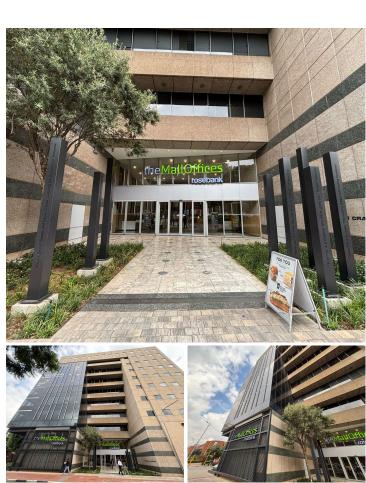

## 1074 m<sup>2</sup>

Located in the heart of Rosebank, The Mall Offices offer an exceptional 1074sqm workspace on the 6th floor, designed to accommodate a variety of business needs. This modern office space features a well-balanced combination of open-plan areas and private offices, providing flexibility for collaborative and individual work. The space is carpeted, well-lit with standard and natural lighting, and fully air-conditioned to ensure a comfortable working environment. A dedicated kitchen adds convenience, while ample parking ensures hassle-free access for employees and

Situated in the vibrant Rosebank precinct, this office space is surrounded by a wealth of amenities, including premium retail stores, top-tier restaurants, and excellent transport links. The Gautrain station is within walking distance, offering seamless connectivity to key business hubs, while major roads provide easy access to Sandton, Johannesburg CBD, and surrounding areas. With its dynamic business atmosphere and sought-after location, The Mall Offices present an ideal opportunity for companies looking to establish or expand their presence in one of...