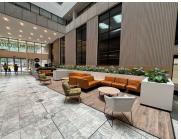

## 1074 m<sup>2</sup>

Located in the heart of Rosebank, The Mall Offices offer an exceptional 1074sqm workspace on the 6th floor, designed to accommodate a variety of business needs. This modern office space features a well-balanced combination of open-plan areas and private offices, providing flexibility for collaborative and individual work. The space is carpeted, well-lit with standard and natural lighting, and fully air-conditioned to ensure a comfortable working environment. A dedicated kitchen adds convenience, while ample parking ensures hassle-free access for employees and

Situated in the vibrant Rosebank precinct, this office space is surrounded by a wealth of amenities, including premium retail stores, top-tier restaurants, and excellent transport links. The Gautrain station is within walking distance, offering seamless connectivity to key business hubs, while major roads provide easy access to Sandton, Johannesburg CBD, and surrounding areas. With its dynamic business atmosphere and sought-after location, The Mall Offices present an ideal opportunity for companies looking to establish or expand their presence in one of...