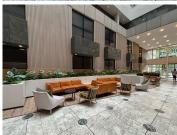

## 1074 m<sup>2</sup>

Located in the heart of Rosebank, The Mall Offices offer an exceptional 1074sqm workspace on the 6th floor, designed to accommodate a variety of business needs. This modern office space features a well-balanced combination of open-plan areas and private offices, providing flexibility for collaborative and individual work. The space is carpeted, well-lit with standard and natural lighting, and fully air-conditioned to ensure a comfortable working environment. A dedicated kitchen adds convenience, while ample parking ensures hassle-free access for employees and

Situated in the vibrant Rosebank precinct, this office space is surrounded by a wealth of amenities, including premium retail stores, top-tier restaurants, and excellent transport links. The Gautrain station is within walking distance, offering seamless connectivity to key business hubs, while major roads provide easy access to Sandton, Johannesburg CBD, and surrounding areas. With its dynamic business atmosphere and sought-after location, The Mall Offices present an ideal opportunity for companies looking to establish or expand their presence in one of...