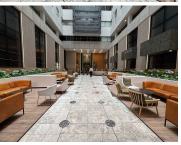

## 1074 m<sup>2</sup>

Located in the heart of Rosebank, The Mall Offices offer an exceptional 1074sqm workspace on the 6th floor, designed to accommodate a variety of business needs. This modern office space features a well-balanced combination of open-plan areas and private offices, providing flexibility for collaborative and individual work. The space is carpeted, well-lit with standard and natural lighting, and fully air-conditioned to ensure a comfortable working environment. A dedicated kitchen adds convenience, while ample parking ensures hassle-free access for employees and

Situated in the vibrant Rosebank precinct, this office space is surrounded by a wealth of amenities, including premium retail stores, top-tier restaurants, and excellent transport links. The Gautrain station is within walking distance, offering seamless connectivity to key business hubs, while major roads provide easy access to Sandton, Johannesburg CBD, and surrounding areas. With its dynamic business atmosphere and sought-after location, The Mall Offices present an ideal opportunity for companies looking to establish or expand their presence in one of...