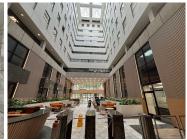

## 1074 m<sup>2</sup>

Located in the heart of Rosebank, The Mall Offices offer an exceptional 1074sqm workspace on the 6th floor, designed to accommodate a variety of business needs. This modern office space features a well-balanced combination of open-plan areas and private offices, providing flexibility for collaborative and individual work. The space is carpeted, well-lit with standard and natural lighting, and fully air-conditioned to ensure a comfortable working environment. A dedicated kitchen adds convenience, while ample parking ensures hassle-free access for employees and

Situated in the vibrant Rosebank precinct, this office space is surrounded by a wealth of amenities, including premium retail stores, top-tier restaurants, and excellent transport links. The Gautrain station is within walking distance, offering seamless connectivity to key business hubs, while major roads provide easy access to Sandton, Johannesburg CBD, and surrounding areas. With its dynamic business atmosphere and sought-after location, The Mall Offices present an ideal opportunity for companies looking to establish or expand their presence in one of...