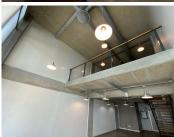

## 132 m<sup>2</sup>

This prime first floor office space measuring 132sqm is available to Let for immediate occupation. The unit comprises of spacious offices and multi-functional areas. There is a small kitchenette in the unit. The large windows allow for great natural lighting to flow throughout. Basement parking is R800 per month.

This exceptional office space in the heart of The Zone precinct is within immediate access to great shopping and restaurants. It is also in walking distance to the Gautrain station.

Disclaimer: All amounts exclude VAT and while every effort will be made to ensure that the information, including but not limited to only DEPOSIT AMOUNTS, contained within all our listings are accurate and up to date, we make no warranty, representation or undertaking whether expressed or implied, nor do we assume any legal liability, whether direct or indirect, or responsibility for the accuracy, completeness, or usefulness of any information. Prospective purchasers and tenants should make their own enquiries to verify the information contained herein. Deposits are subject to change without prior notice.