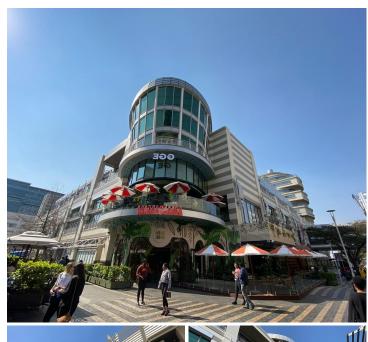

## 18,744 pm

The Zone | Prime Office Space to Let in Rosebank

This exceptional office space in the heart of The Zone precinct is within immediate access to great shopping and restaurants. It is also in walking distance to the Gautrain station.

Disclaimer: All amounts exclude VAT and while every effort will be made to ensure that the information, including but not limited to only DEPOSIT AMOUNTS, contained within all our listings are accurate and up to date, we make no warranty, representation or undertaking whether expressed or implied, nor do we assume any legal liability, whether direct or indirect, or responsibility for the accuracy, completeness, or usefulness of any information. Prospective purchasers and tenants should make their own enquiries to verify the information contained herein. Deposits are subject to change without prior notice.