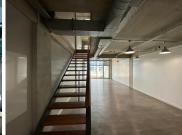

## 132 m<sup>2</sup>

This prime first floor office space measuring 132sqm is available to Let for immediate occupation. The unit comprises of spacious offices and multi-functional areas. There is a small kitchenette in the unit. The large windows allow for great natural lighting to flow throughout. Basement parking is R800 per month.