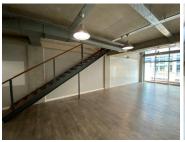

## 132 m<sup>2</sup>

This prime first floor office space measuring 132sqm is available to Let for immediate occupation. The unit comprises of spacious offices and multi-functional areas. There is a small kitchenette in the unit. The large windows allow for great natural lighting to flow throughout. Basement parking is R800 per month.

This exceptional office space in the heart of The Zone precinct is within immediate access to great shopping and restaurants. It is also in walking distance to the Gautrain station.

Disclaimer: All amounts exclude VAT and while every effort will be made to ensure that the information, including but not limited to only DEPOSIT AMOUNTS, contained within all our listings are accurate and up to date, we make no warranty, representation or undertaking whether expressed or implied, nor do we assume any legal liability, whether direct or indirect, or responsibility for the accuracy, completeness, or usefulness of any information. Prospective purchasers and tenants should make their own enquiries to verify the information contained herein. Deposits are subject to change without prior notice.