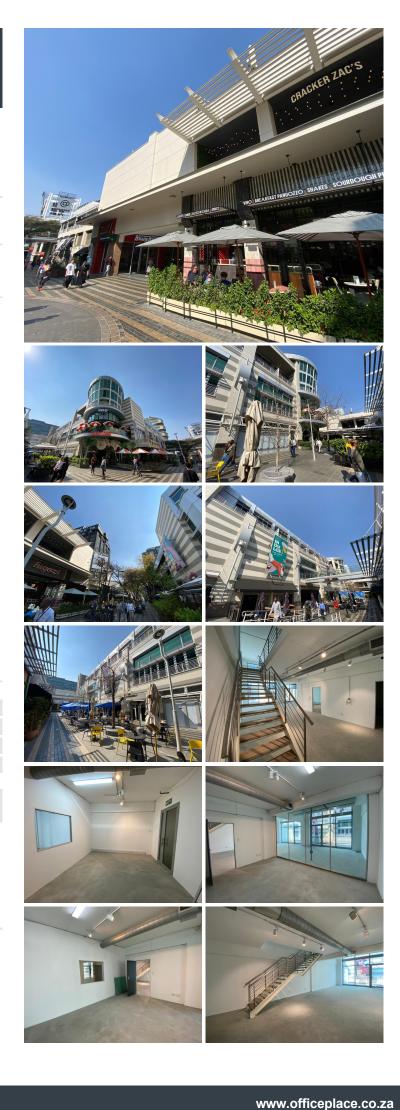

### 😭 250 m²

This prime first floor office space measuring 250sqm is available to Let for immediate occupation. The unit comprises of spacious offices and multi-functional areas. There is a kitchen in the unit. The large windows allow for great natural lighting to flow throughout. Basement parking is R800 per month.

This exceptional office space in the heart of The Zone precinct is within immediate access to great shopping and restaurants. It is also in walking distance to the Gautrain station.

Disclaimer: All amounts exclude VAT and while every effort will be made to ensure that the information, including but not limited to only DEPOSIT AMOUNTS, contained within all our listings are accurate and up to date, we make no warranty, representation or undertaking whether expressed or implied, nor do we assume any legal liability, whether direct or indirect, or responsibility for the accuracy, completeness, or usefulness of any information. Prospective purchasers and tenants should make their own enquiries to verify the information contained herein. Deposits are subject to change without prior notice.