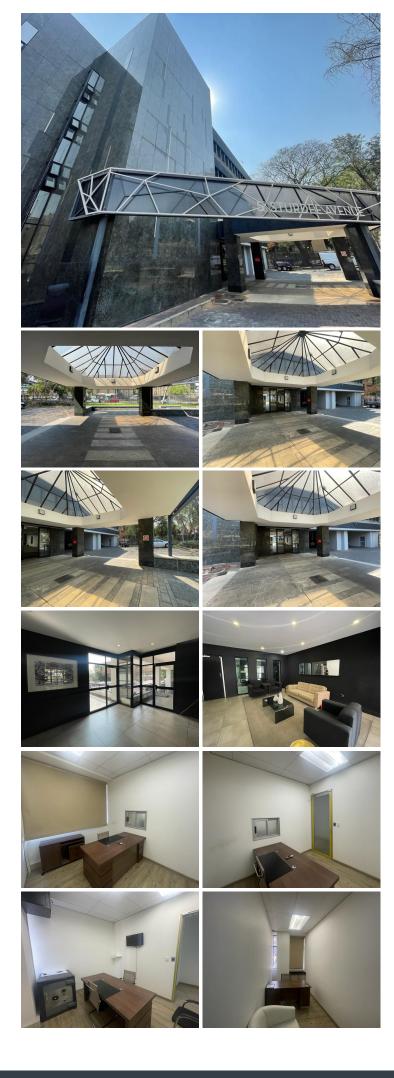

# 9,620 pm

5 Sturdee Avenue | Prime Office Space to Let in Rosebank

## 🐔 52 m²

Great office space to Let in the diamond and jewellery centre in Rosebank. This prime ground floor unit measuring 52sqm is available immediately. The unit is spacious and has great natural light flowing throughout. There is excellent security at the premises. This is an ideal space for tenants in the jewellery and diamond industries. The premises are close to all main arterial routes, shops and other amenities in the area.

#### Gross Monthly Rental Lease Period Available From

R9,620 Ex Vat 12 months Immediately

| Floor Size m <sup>2</sup> | 52              | Security         | Yes |
|---------------------------|-----------------|------------------|-----|
| Parking Bays              | -               | Air Conditioning | Yes |
| Title                     | Sectional Title | Generator        | -   |
| Zoning                    | Commercial      | Fibre            | -   |