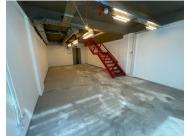

## 16,625 pm

The Zone Rosebank | Loft Office | Premium Office Space to Let in Rosebank

133 m<sup>2</sup>

This premium first floor office space measuring 133sqm is available to let for immediate occupation. The office area is spacious and has great natural light flowing throughout. There is a fitted kitchen and neat bathroom in the unit.

The offices are in a great location in the heart of the Zone precinct and ideally situated in close walking distance to the Gautrain

**Gross Monthly Rental** R16,625 Ex Vat **Lease Period** 12 months **Available From** Immediately