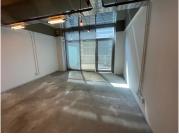

## 16,625 pm

The Zone Rosebank | Loft Office | Premium Office Space to Let in Rosebank

133 m<sup>2</sup>

This premium first floor office space measuring 133sqm is available to let for immediate occupation. The office area is spacious and has great natural light flowing throughout. There is a fitted kitchen and neat bathroom in the unit.

The offices are in a great location in the heart of the Zone precinct and ideally situated in close walking distance to the Gautrain

**Gross Monthly Rental** R16,625 Ex Vat **Lease Period** 12 months **Available From** Immediately