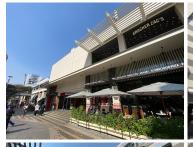

## 16,625 pm

The Zone Rosebank | Loft Office | Premium Office Space to Let in Rosebank

133 m<sup>2</sup>

This premium first floor office space measuring 133sqm is available to let for immediate occupation. The office area is spacious and has great natural light flowing throughout. There is a fitted kitchen and neat bathroom in the unit.

The offices are in a great location in the heart of the Zone precinct and ideally situated in close walking distance to the Gautrain

**Gross Monthly Rental** R16,625 Ex Vat **Lease Period** 12 months **Available From** Immediately