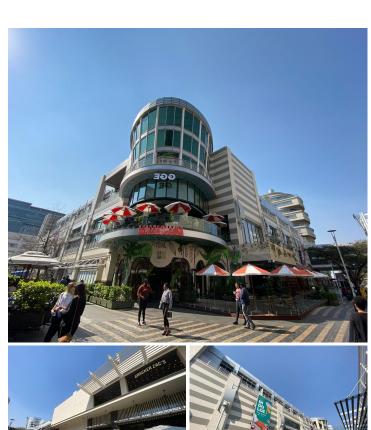

## 16,625 pm

The Zone Rosebank | Loft Office | Premium Office Space to Let in Rosebank

133 m<sup>2</sup>

This premium first floor office space measuring 133sqm is available to let for immediate occupation. The office area is spacious and has great natural light flowing throughout. There is a fitted kitchen and neat bathroom in the unit.

The offices are in a great location in the heart of the Zone precinct and ideally situated in close walking distance to the Gautrain

**Gross Monthly Rental** R16,625 Ex Vat **Lease Period** 12 months **Available From** Immediately