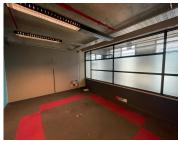

## 1274 m<sup>2</sup>

This prime office space located in the Loft Offices on the 2nd floor measuring 1274sqm is available to let immediately. This is a great-fitted space with carpeted flooring, standard office lighting and excellent natural light flowing throughout. There is a kitchen in the unit. Lease terms are negotiable.