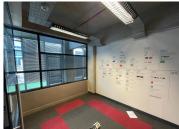

## 1274 m<sup>2</sup>

This prime office space located in the Loft Offices on the 2nd floor measuring 1274sqm is available to let immediately. This is a great-fitted space with carpeted flooring, standard office lighting and excellent natural light flowing throughout. There is a kitchen in the unit. Lease terms are negotiable.