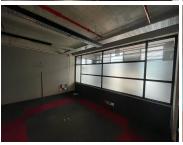

## 1274 m<sup>2</sup>

This prime office space located in the Loft Offices on the 2nd floor measuring 1274sqm is available to let immediately. This is a great-fitted space with carpeted flooring, standard office lighting and excellent natural light flowing throughout. There is a kitchen in the unit. Lease terms are negotiable.