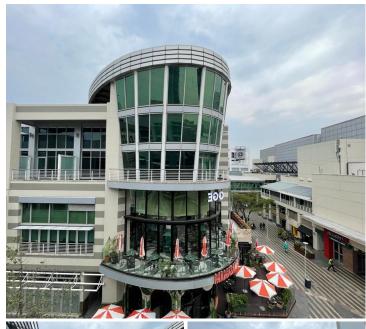

## 1274 m<sup>2</sup>

This prime office space located in the Loft Offices on the 2nd floor measuring 1274sqm is available to let immediately. This is a great-fitted space with carpeted flooring, standard office lighting and excellent natural light flowing throughout. There is a kitchen in the unit. Lease terms are negotiable.

The Zone Rosebank is a great development in the Rosebank business node. The property is very ideally located on a main road, allowing for quick and easy accessibility to the building. Various amenities in walking distance such as the Gautrain station, as well as various retail stores and restaurants are located in the precinct.