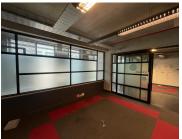

## 1274 m<sup>2</sup>

This prime office space located in the Loft Offices on the 2nd floor measuring 1274sqm is available to let immediately. This is a great-fitted space with carpeted flooring, standard office lighting and excellent natural light flowing throughout. There is a kitchen in the unit. Lease terms are negotiable.