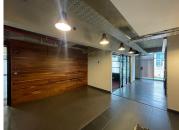

## 1274 m<sup>2</sup>

This prime office space located in the Loft Offices on the 2nd floor measuring 1274sqm is available to let immediately. This is a great-fitted space with carpeted flooring, standard office lighting and excellent natural light flowing throughout. There is a kitchen in the unit. Lease terms are negotiable.