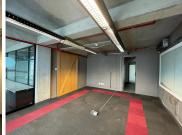

## 119,125 pm

The Zone | Prime Office Space to Let in Rosebank

953 m<sup>2</sup>

This prime office space located in the Loft Offices on the 2nd floor measuring 953qm is available to let immediately. This is a great-fitted space with carpeted flooring, standard office lighting and excellent natural light flowing throughout. There is a kitchen in the unit. Lease terms are negotiable.

The Zone Rosebank is a great development in the Rosebank business node. The property is very ideally located on a main road, allowing for quick and easy accessibility to the building. Various amenities in walking distance such as the Gautrain station, as well as various retail stores and restaurants are located in the precinct.