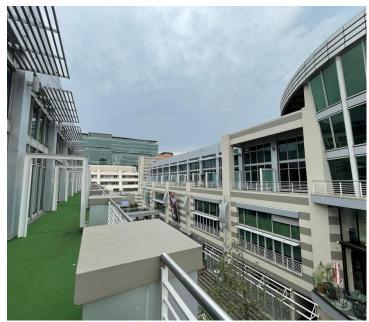

## 119,125 pm

The Zone | Prime Office Space to Let in Rosebank

953 m<sup>2</sup>

This prime office space located in the Loft Offices on the 2nd floor measuring 953qm is available to let immediately. This is a great-fitted space with carpeted flooring, standard office lighting and excellent natural light flowing throughout. There is a kitchen in the unit. Lease terms are negotiable.

The Zone Rosebank is a great development in the Rosebank business node. The property is very ideally located on a main road, allowing for quick and easy accessibility to the building. Various amenities in walking distance such as the Gautrain station, as well as various retail stores and restaurants are located in the precinct.