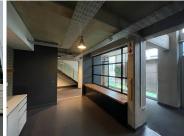

## 119,125 pm

The Zone | Prime Office Space to Let in Rosebank

953 m<sup>2</sup>

This prime office space located in the Loft Offices on the 2nd floor measuring 953qm is available to let immediately. This is a great-fitted space with carpeted flooring, standard office lighting and excellent natural light flowing throughout. There is a kitchen in the unit. Lease terms are negotiable.

The Zone Rosebank is a great development in the Rosebank business node. The property is very ideally located on a main road, allowing for quick and easy accessibility to the building. Various amenities in walking distance such as the Gautrain station, as well as various retail stores and restaurants are located in the precinct.