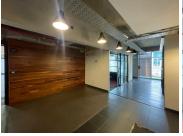

## 119,125 pm

The Zone | Prime Office Space to Let in Rosebank

953 m<sup>2</sup>

This prime office space located in the Loft Offices on the 2nd floor measuring 953qm is available to let immediately. This is a great-fitted space with carpeted flooring, standard office lighting and excellent natural light flowing throughout. There is a kitchen in the unit. Lease terms are negotiable.

The Zone Rosebank is a great development in the Rosebank business node. The property is very ideally located on a main road, allowing for quick and easy accessibility to the building. Various amenities in walking distance such as the Gautrain station, as well as various retail stores and restaurants are located in the precinct.