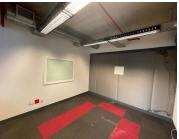

## 119,125 pm

The Zone | Prime Office Space to Let in Rosebank

953 m<sup>2</sup>

This prime office space located in the Loft Offices on the 2nd floor measuring 953qm is available to let immediately. This is a great-fitted space with carpeted flooring, standard office lighting and excellent natural light flowing throughout. There is a kitchen in the unit. Lease terms are negotiable.

The Zone Rosebank is a great development in the Rosebank business node. The property is very ideally located on a main road, allowing for quick and easy accessibility to the building. Various amenities in walking distance such as the Gautrain station, as well as various retail stores and restaurants are located in the precinct.