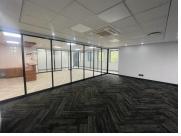

## 775 m<sup>2</sup>

Brand new A-grade offices on the 1st floor measuring 775sqm are available to rent in Rosebank. The unit is spacious and fully carpeted with excellent natural light flowing throughout. Rental is R135 per sqm excluding Vat and utilities. There are great incentives offered by the landlord.