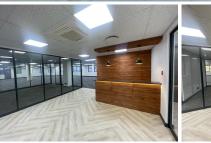

## 775 m<sup>2</sup>

Brand new A-grade offices on the 1st floor measuring 775sqm are available to rent in Rosebank. The unit is spacious and fully carpeted with excellent natural light flowing throughout. Rental is R135 per sqm excluding Vat and utilities. There are great incentives offered by the landlord.