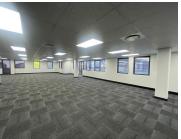

## 775 m<sup>2</sup>

Brand new A-grade offices on the 1st floor measuring 775sqm are available to rent in Rosebank. The unit is spacious and fully carpeted with excellent natural light flowing throughout. Rental is R135 per sqm excluding Vat and utilities. There are great incentives offered by the landlord.