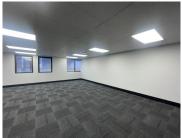

## 775 m<sup>2</sup>

Brand new A-grade offices on the 1st floor measuring 775sqm are available to rent in Rosebank. The unit is spacious and fully carpeted with excellent natural light flowing throughout. Rental is R135 per sqm excluding Vat and utilities. There are great incentives offered by the landlord.