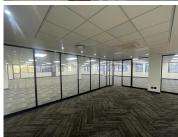

## 775 m<sup>2</sup>

Brand new A-grade offices on the 1st floor measuring 775sqm are available to rent in Rosebank. The unit is spacious and fully carpeted with excellent natural light flowing throughout. Rental is R135 per sqm excluding Vat and utilities. There are great incentives offered by the landlord.