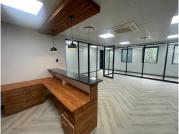

## 775 m<sup>2</sup>

Brand new A-grade offices on the 1st floor measuring 775sqm are available to rent in Rosebank. The unit is spacious and fully carpeted with excellent natural light flowing throughout. Rental is R135 per sqm excluding Vat and utilities. There are great incentives offered by the landlord.