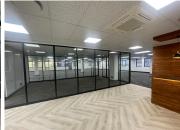

## 775 m<sup>2</sup>

Brand new A-grade offices on the 1st floor measuring 775sqm are available to rent in Rosebank. The unit is spacious and fully carpeted with excellent natural light flowing throughout. Rental is R135 per sqm excluding Vat and utilities. There are great incentives offered by the landlord.