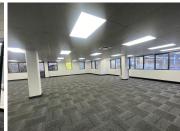

## 775 m<sup>2</sup>

Brand new A-grade offices on the 1st floor measuring 775sqm are available to rent in Rosebank. The unit is spacious and fully carpeted with excellent natural light flowing throughout. Rental is R135 per sqm excluding Vat and utilities. There are great incentives offered by the landlord.