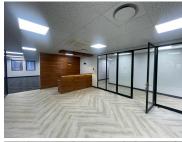

## 775 m<sup>2</sup>

Brand new A-grade offices on the 1st floor measuring 775sqm are available to rent in Rosebank. The unit is spacious and fully carpeted with excellent natural light flowing throughout. Rental is R135 per sqm excluding Vat and utilities. There are great incentives offered by the landlord.