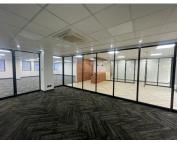

## 775 m<sup>2</sup>

Brand new A-grade offices on the 1st floor measuring 775sqm are available to rent in Rosebank. The unit is spacious and fully carpeted with excellent natural light flowing throughout. Rental is R135 per sqm excluding Vat and utilities. There are great incentives offered by the landlord.