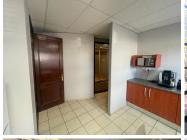

## 6,400 pm

26 Sturdee avenue | Office to let in Rosebank

19 m<sup>2</sup>

Prime, micro commercial space available immediately for occupation. The office component is naturally well lit offering airconditioning and modern, upmarket features throughout. Xpsace Serviced Offices have a variety of different sizes and flexible lease terms to suit any budget and requirement. Their services include reception, 24 hour biometric access, cleaning, internet, secure parking, air-conditioned offices, generator and there's CCTV monitoring.