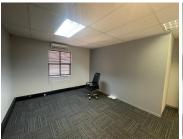

## 6,400 pm

26 Sturdee avenue | Office to let in Rosebank

19 m<sup>2</sup>

Prime, micro commercial space available immediately for occupation. The office component is naturally well lit offering airconditioning and modern, upmarket features throughout. Xpsace Serviced Offices have a variety of different sizes and flexible lease terms to suit any budget and requirement. Their services include reception, 24 hour biometric access, cleaning, internet, secure parking, air-conditioned offices, generator and there's CCTV monitoring.