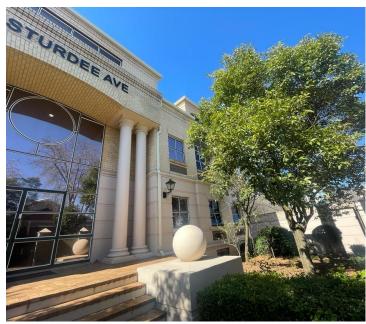

## 6,400 pm

26 Sturdee avenue | Office to let in Rosebank

19 m<sup>2</sup>

Prime, micro commercial space available immediately for occupation. The office component is naturally well lit offering airconditioning and modern, upmarket features throughout. Xpsace Serviced Offices have a variety of different sizes and flexible lease terms to suit any budget and requirement. Their services include reception, 24 hour biometric access, cleaning, internet, secure parking, air-conditioned offices, generator and there's CCTV monitoring.