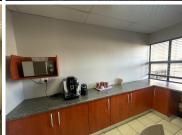

## 6,400 pm

26 Sturdee avenue | Office to let in Rosebank

19 m<sup>2</sup>

Prime, micro commercial space available immediately for occupation. The office component is naturally well lit offering airconditioning and modern, upmarket features throughout. Xpsace Serviced Offices have a variety of different sizes and flexible lease terms to suit any budget and requirement. Their services include reception, 24 hour biometric access, cleaning, internet, secure parking, air-conditioned offices, generator and there's CCTV monitoring.