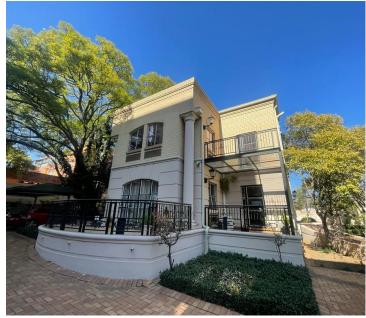

## 13,000 pm

Rosebank | Xspace Serviced Offices

39 m<sup>2</sup>

A grade office component measuring 39sqm situated on the first floor. This pristine, micro commercial space is available immediately for occupation. Xpsace Serviced Offices have a variety of different sizes and flexible lease terms to suit any budget and requirement. Their services include reception, 24 hour biometric access, cleaning, internet, secure parking, air-conditioned offices, generator and there's CCTV monitoring.