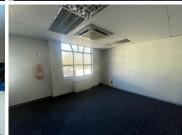

## 13,000 pm

Rosebank | Xspace Serviced Offices

39 m<sup>2</sup>

A grade office component measuring 39sqm situated on the first floor. This pristine, micro commercial space is available immediately for occupation. Xpsace Serviced Offices have a variety of different sizes and flexible lease terms to suit any budget and requirement. Their services include reception, 24 hour biometric access, cleaning, internet, secure parking, air-conditioned offices, generator and there's CCTV monitoring.