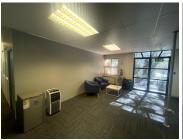

## 13,000 pm

Rosebank | Xspace Serviced Offices

39 m<sup>2</sup>

A grade office component measuring 39sqm situated on the first floor. This pristine, micro commercial space is available immediately for occupation. Xpsace Serviced Offices have a variety of different sizes and flexible lease terms to suit any budget and requirement. Their services include reception, 24 hour biometric access, cleaning, internet, secure parking, air-conditioned offices, generator and there's CCTV monitoring.