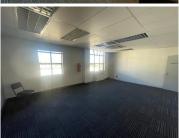

## 13,000 pm

Rosebank | Xspace Serviced Offices

39 m<sup>2</sup>

A grade office component measuring 39sqm situated on the first floor. This pristine, micro commercial space is available immediately for occupation. Xpsace Serviced Offices have a variety of different sizes and flexible lease terms to suit any budget and requirement. Their services include reception, 24 hour biometric access, cleaning, internet, secure parking, air-conditioned offices, generator and there's CCTV monitoring.