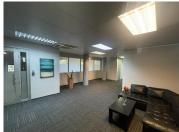

## 13,000 pm

Rosebank | Xspace Serviced Offices

39 m<sup>2</sup>

A grade office component measuring 39sqm situated on the first floor. This pristine, micro commercial space is available immediately for occupation. Xpsace Serviced Offices have a variety of different sizes and flexible lease terms to suit any budget and requirement. Their services include reception, 24 hour biometric access, cleaning, internet, secure parking, air-conditioned offices, generator and there's CCTV monitoring.