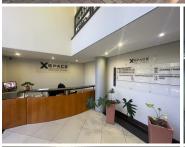

## 13,000 pm

Rosebank | Xspace Serviced Offices

39 m<sup>2</sup>

A grade office component measuring 39sqm situated on the first floor. This pristine, micro commercial space is available immediately for occupation. Xpsace Serviced Offices have a variety of different sizes and flexible lease terms to suit any budget and requirement. Their services include reception, 24 hour biometric access, cleaning, internet, secure parking, air-conditioned offices, generator and there's CCTV monitoring.