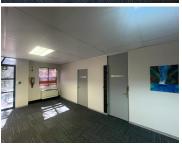

## 13,000 pm

Rosebank | Xspace Serviced Offices

39 m<sup>2</sup>

A grade office component measuring 39sqm situated on the first floor. This pristine, micro commercial space is available immediately for occupation. Xpsace Serviced Offices have a variety of different sizes and flexible lease terms to suit any budget and requirement. Their services include reception, 24 hour biometric access, cleaning, internet, secure parking, air-conditioned offices, generator and there's CCTV monitoring.