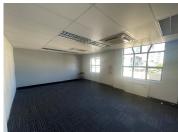

## 13,000 pm

Rosebank | Xspace Serviced Offices

39 m<sup>2</sup>

A grade office component measuring 39sqm situated on the first floor. This pristine, micro commercial space is available immediately for occupation. Xpsace Serviced Offices have a variety of different sizes and flexible lease terms to suit any budget and requirement. Their services include reception, 24 hour biometric access, cleaning, internet, secure parking, air-conditioned offices, generator and there's CCTV monitoring.