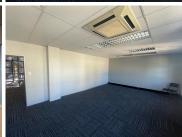

## 13,000 pm

Rosebank | Xspace Serviced Offices

39 m<sup>2</sup>

A grade office component measuring 39sqm situated on the first floor. This pristine, micro commercial space is available immediately for occupation. Xpsace Serviced Offices have a variety of different sizes and flexible lease terms to suit any budget and requirement. Their services include reception, 24 hour biometric access, cleaning, internet, secure parking, air-conditioned offices, generator and there's CCTV monitoring.