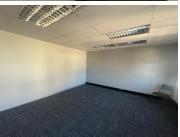

## 13,000 pm

Rosebank | Xspace Serviced Offices

39 m<sup>2</sup>

A grade office component measuring 39sqm situated on the first floor. This pristine, micro commercial space is available immediately for occupation. Xpsace Serviced Offices have a variety of different sizes and flexible lease terms to suit any budget and requirement. Their services include reception, 24 hour biometric access, cleaning, internet, secure parking, air-conditioned offices, generator and there's CCTV monitoring.