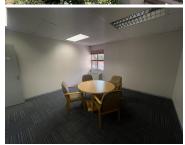

## 6,700 pm

Xspace Serviced Offices | A grade offices to let at 26 Sturdee Ave

20 m<sup>2</sup>

A grade, micro commercial space available immediately for occupation. Situated on the first floor measuring 20sqm at R6700 per month plus VAT and utilities and parking. Xpsace Serviced Offices have a variety of different sizes and flexible lease terms to suit any budget and requirement. Their services include reception, 24 hour biometric access, cleaning, internet, secure parking, airconditioned offices, generator and there's CCTV monitoring.