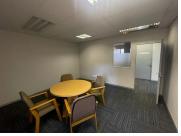

## 6,700 pm

Xspace Serviced Offices | A grade offices to let at 26 Sturdee Ave

20 m<sup>2</sup>

A grade, micro commercial space available immediately for occupation. Situated on the first floor measuring 20sqm at R6700 per month plus VAT and utilities and parking. Xpsace Serviced Offices have a variety of different sizes and flexible lease terms to suit any budget and requirement. Their services include reception, 24 hour biometric access, cleaning, internet, secure parking, airconditioned offices, generator and there's CCTV monitoring.