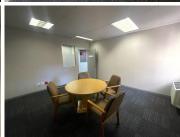

## 6,700 pm

Xspace Serviced Offices | A grade offices to let at 26 Sturdee Ave

20 m<sup>2</sup>

A grade, micro commercial space available immediately for occupation. Situated on the first floor measuring 20sqm at R6700 per month plus VAT and utilities and parking. Xpsace Serviced Offices have a variety of different sizes and flexible lease terms to suit any budget and requirement. Their services include reception, 24 hour biometric access, cleaning, internet, secure parking, airconditioned offices, generator and there's CCTV monitoring.