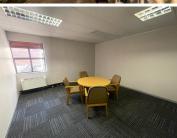

## 6,700 pm

Xspace Serviced Offices | A grade offices to let at 26 Sturdee Ave

20 m<sup>2</sup>

A grade, micro commercial space available immediately for occupation. Situated on the first floor measuring 20sqm at R6700 per month plus VAT and utilities and parking. Xpsace Serviced Offices have a variety of different sizes and flexible lease terms to suit any budget and requirement. Their services include reception, 24 hour biometric access, cleaning, internet, secure parking, airconditioned offices, generator and there's CCTV monitoring.