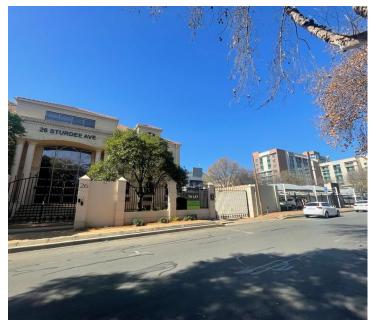

## 6,700 pm

Xspace Serviced Offices | A grade offices to let at 26 Sturdee Ave

20 m<sup>2</sup>

A grade, micro commercial space available immediately for occupation. Situated on the first floor measuring 20sqm at R6700 per month plus VAT and utilities and parking. Xpsace Serviced Offices have a variety of different sizes and flexible lease terms to suit any budget and requirement. Their services include reception, 24 hour biometric access, cleaning, internet, secure parking, airconditioned offices, generator and there's CCTV monitoring.