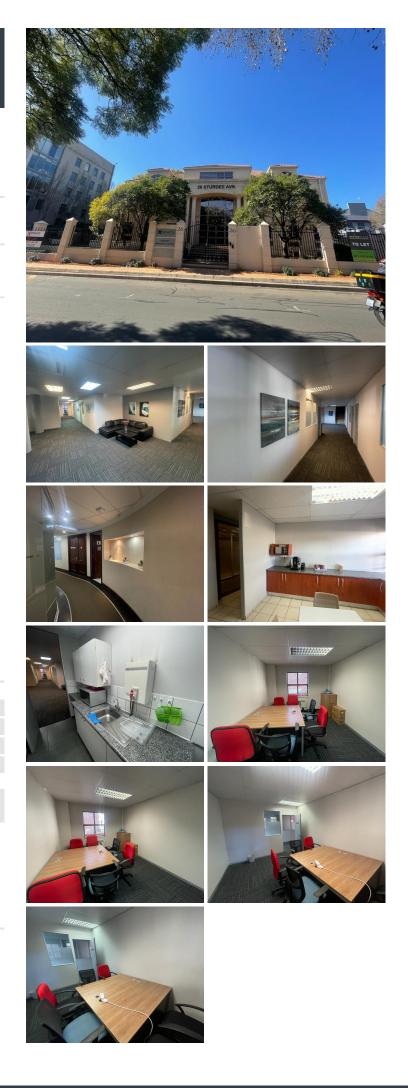

# 5,000 pm

26 Sturdee avenue | Office to let at Xspace Serviced Offices

## 🐔 15 m²

Immaculate office component measuring 15sqm situated on the first floor available immediately for occupation. Xpsace Serviced Offices have a variety of different sizes and flexible lease terms to suit any budget and requirement. Their services include reception, 24 hour biometric access, cleaning, internet, secure parking, airconditioned offices, generator and there's CCTV monitoring.