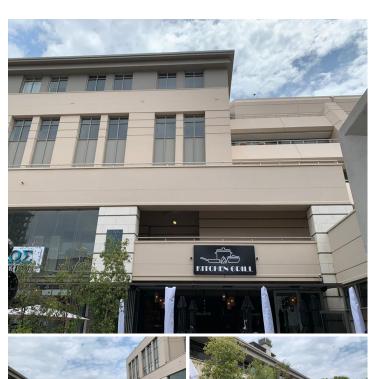

## 1371 m<sup>2</sup>

The Firs is situated in Johannesburg's northern suburb of Rosebank and is in close proximity to the Rosebank Gautrain station. Tenants have access to restaurants as well as an exclusive tenant lounge and outdoor patio.

Located on the 4th floor is a combined white boxed office space with private balcony available to let immediately. The unit measures 1371sqm and fully carpeted with excellent natural light flowing throughout. Basement parking is R1000 per bay per month. Rental is R190 per sqm excluding VAT and utilities.

The Firs is close to all main arterial routes, shops and other amenities in the area.

Gross Monthly Rental R260,490 Ex Vat Lease Period 12 months Available From Specific Date

| Floor Size m <sup>2</sup> | 1371       | Security         | Yes |
|---------------------------|------------|------------------|-----|
| Parking Bays              | -          | Air Conditioning | Yes |
| Title                     | -          | Generator        | -   |
| Zoning                    | Commercial | Fibre            | -   |