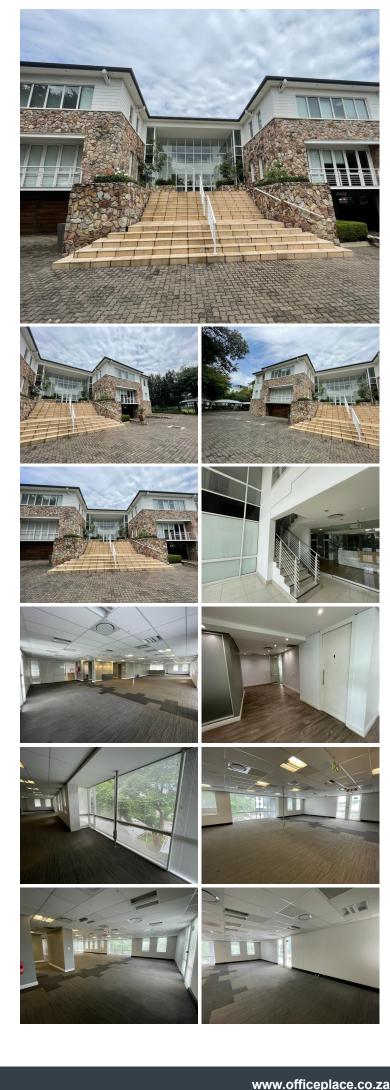

## 425 m<sup>2</sup>

This modern, upmarket commercial space measuring 425sqm is available to let immediately. This fully fitted unit is located on the 1st floor and consists of a large open plan area, offices, kitchen and ablutions.

The unit is spacious with well-maintained carpeted flooring and great natural light flowing throughout.

3 Glenhove Road is in close proximity to The Zone, The Rosebank Mall and the Gautrain station which is within a 300 metre walk from the property.

#### **Gross Monthly Rental** Lease Period **Available From**

R80,750 Ex Vat 12 months Immediately

| Floor Size m <sup>2</sup> | 425        | Security         | Yes |
|---------------------------|------------|------------------|-----|
| Parking Bays              | -          | Air Conditioning | Yes |
| Title                     | -          | Generator        | -   |
| Zoning                    | Commercial | Fibre            | -   |
|                           |            |                  |     |