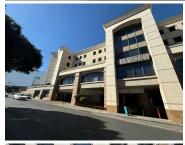

## 149,171 pm

160 Jan Smuts Avenue | Prime Office Space to Let in Rosebank

1356 m<sup>2</sup>

160 Jan Smuts Avenue is an A grade commercial building located in the heart of Rosebank. The building is in walking distance to the Gautrain and close to amenities such as Rosebank Mall and The Zone. There is a backup generator onsite as well as superb security and access control.

This is a 2nd floor, fully fitted office space measuring 1356.10sqm and consists of a mix of open plan with balcony, offices, boardrooms, a fully fitted kitchen and ablutions. The unit is carpeted with great natural light, standard office lighting and air conditioning.