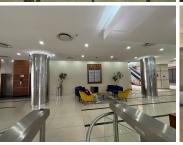

This is a 2nd floor, fully fitted office space measuring 1356.10sqm and consists of a mix of open plan with balcony, offices, boardrooms, a fully fitted kitchen and ablutions. The unit is carpeted with great natural light, standard office lighting and air conditioning.