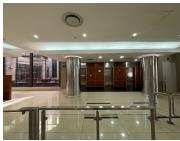

This is a 2nd floor, fully fitted office space measuring 1356.10sqm and consists of a mix of open plan with balcony, offices, boardrooms, a fully fitted kitchen and ablutions. The unit is carpeted with great natural light, standard office lighting and air conditioning.