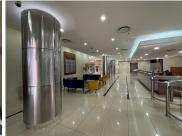

This is a 2nd floor, fully fitted office space measuring 1356.10sqm and consists of a mix of open plan with balcony, offices, boardrooms, a fully fitted kitchen and ablutions. The unit is carpeted with great natural light, standard office lighting and air conditioning.