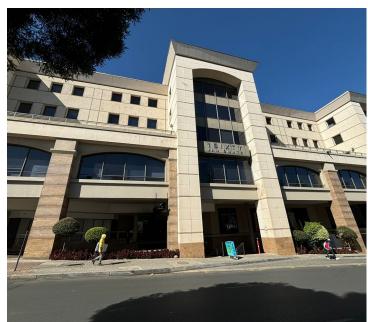

## 149,171 pm

160 Jan Smuts Avenue | Prime Office Space to Let in Rosebank

1356 m<sup>2</sup>

160 Jan Smuts Avenue is an A grade commercial building located in the heart of Rosebank. The building is in walking distance to the Gautrain and close to amenities such as Rosebank Mall and The Zone. There is a backup generator onsite as well as superb security and access control.

This is a 2nd floor, fully fitted office space measuring 1356.10sqm and consists of a mix of open plan with balcony, offices, boardrooms, a fully fitted kitchen and ablutions. The unit is carpeted with great natural light, standard office lighting and air conditioning.